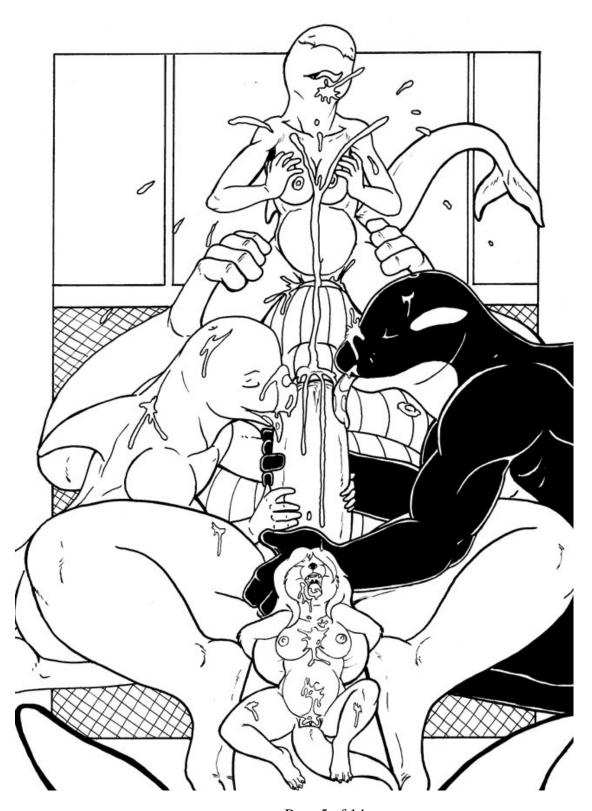

## II. Poses

A. Blue Whale 2 getting impregnated by Blue Whale 1 while the others also have fun with her and each other. They're bi. :3

## **III.Characters**

- A. Blue Whale 1 female, being impregnated
- B. Blue Whale 2 male, human style foreskinned cock
- C. Otter 1 Nine months preggo, same one from the original series, shoved somewhere in the action.
- D. Orca 1 Female, nine months preggo.