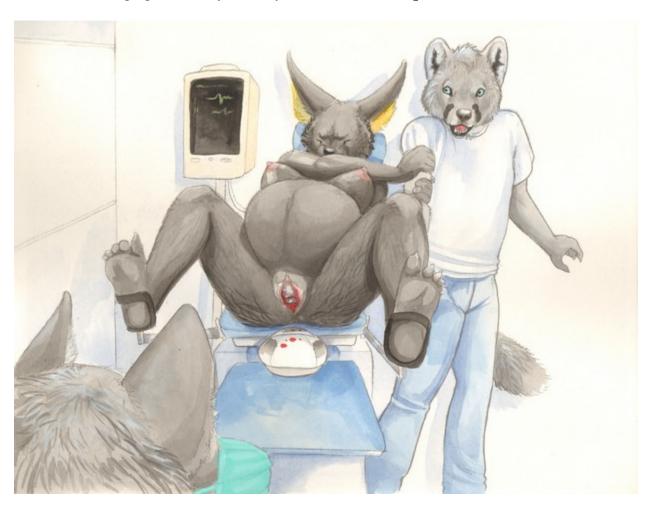

## II. What to change

- A. Adrienne's expression
  - i. YOU DID THIS TO MEEEEEE. RAWWWWWWWWWW TEETH. RAR I EAT YOU!
- B. Matt's expression
  - i. MY ARM...
    - a) Can't find the youtube clip I was going to reference... So I made it.
    - b) What I was going for with Matt's expression

#### VI.Characters

- A. Adrienne
- B. Matt
- C. Pup?
- D. Who else?

## VII.Background

A. Delivery room

# Adrienne Harrison

Species: Egyptian Pharaoh Hound (Anubian Jackal)
Height: 6' to the head. The ears add an extra foot.

Weight: 120 pounds. 220 at giving birth.

Chest size: B cup before pregnancy. ~EE cups at nine months.

## Matt Debán

Species: Timberwolf
Height: 5'9"
Weight: 150 pounds

Anatomy: Sheathed, anatomically correct cock with knot. 9" in length.

Eye color: Blue

Hair color: N/A. Headfur

Fur color: Gray with white ventral stripe. Emulate fur color patterns from the RL snow pic.