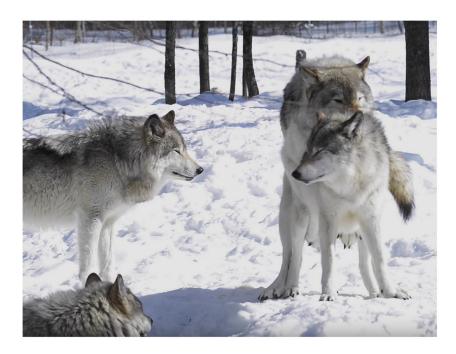

## Matt Debán

Species: Timberwolf
Height: 5'9"
Weight: 150 pounds

Anatomy: Sheathed, anatomically correct cock with knot. 9" in length.

Eye color: Blue

Hair color: N/A. Headfur

Fur color: Gray with white ventral stripe. Emulate fur color patterns from the RL snow pic.