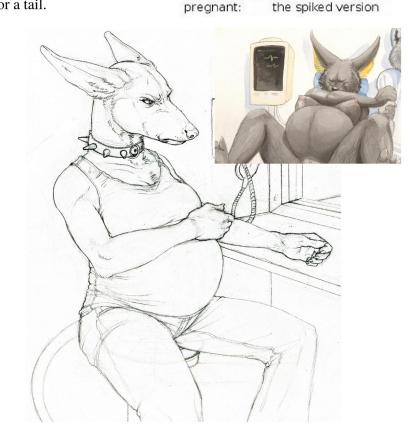

# Adrienne Harrison

Species: Egyptian Pharaoh Hound (Anubian Jackal)
Height: 6' to the head. The ears add an extra foot.

Weight: 120 pounds. 220 at giving birth.

Chest size: B cup before pregnancy. ~EE cups at nine months.

Build: Skinny before pregnancy.

Eye color: Blue

Hair color: N/A. Headfur.

Fur color: She was supposed to be jet black, but I'm willing to compromise.

As black as you can make her while showing lots of fur texture?

Other: Four fingers with thumb, with <u>clawtips</u>.

Plantigrade feet with clawtips.

Inner ears dyed gold. Thin bar for a tail. collars:

not pregnant: green with tag pregnant: the spiked version

11/24/12