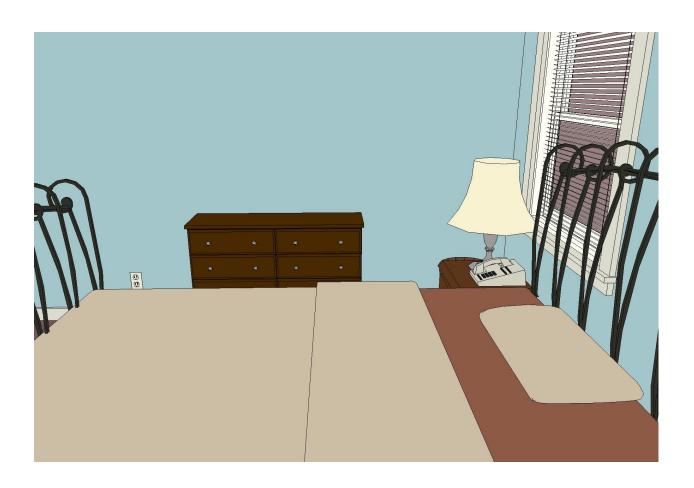

tigrade feet with clawtips.



She's athletic. There's a loose shirt in this pic.



Nine months preggo

## Matt Debán

Species: Timberwolf
Height: 5'9"
Weight: 150 pounds

Anatomy: Sheathed, anatomically correct cock with knot. 9" in length.

Eye color: Blue

Hair color: N/A. Headfur

Fur color: Gray with white ventral stripe. Emulate fur color patterns from the RL snow pic.

If specified: Wedding on left ring finger.

Other: Black muzzle mark on both sides. Four fingers with thumb, with <u>clawtips</u>.

Plantigrade feet with clawtips.





Page 5 of 9

Shelly Horowitz, african lioness, 5'10" plantigrade feet and hands with clawtips human hands (4 fingers + 1 thumb)
D cup breasts, black nipples and flesh sea green eyes, headfur.



Page 6 of 9

# 03/19/11 Updated for Ahkahna 07/22/18