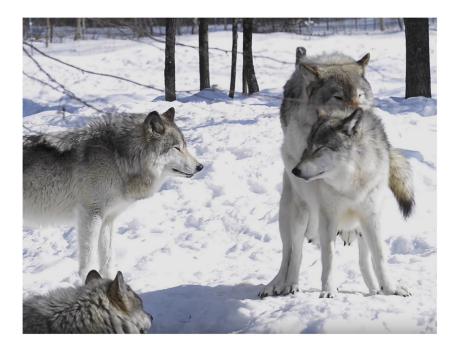

## Matt Debán

Species: Timberwolf
Height: 5'9"
Weight: 150 pounds

Anatomy: Sheathed, anatomically correct cock with knot. 9" in length.

Eye color: Blue

Hair color: N/A. Headfur

Fur color: Gray with white ventral stripe. Emulate fur color patterns from the RL snow pic.

If specified: Wedding on left ring finger.

Other: Black muzzle mark on both sides. Four fingers with thumb, with <u>clawtips</u>.

Plantigrade feet with clawtips.

Page 5 of 9

Shelly Horowitz, african lioness, 5'10" plantigrade feet and hands with clawtips human hands (4 fingers + 1 thumb)
D cup breasts, black nipples and flesh sea green eyes, headfur.