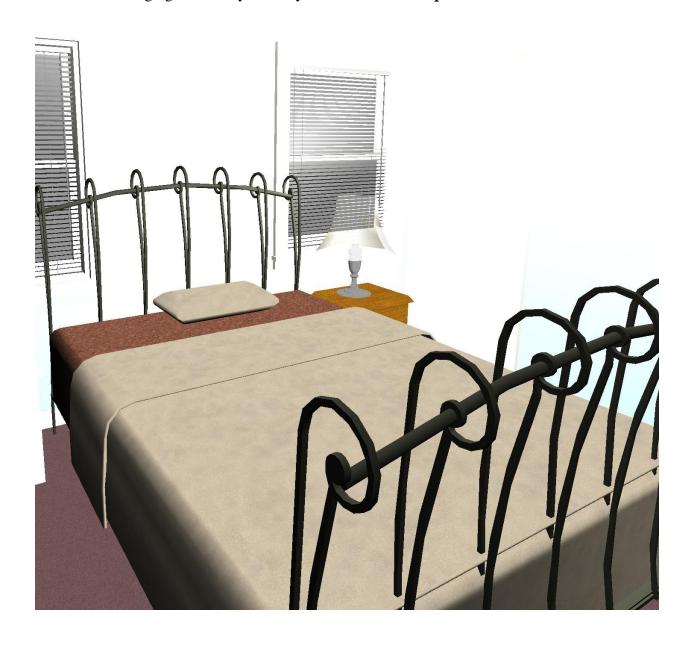

antigrade feet with clawtips.



She's athletic. There's a loose shirt in this pic.



Nine months preggo

## Matt Debán

Species: Timberwolf
Height: 5'9"
Weight: 150 pounds

Anatomy: Sheathed, anatomically correct cock with knot. 9" in length.

Eye color: Blue

Hair color: N/A. Headfur

Fur color: Gray with white ventral stripe. Emulate fur color patterns from the RL snow pic.

If specified: Wedding on left ring finger.

Other: Black muzzle mark on both sides. Four fingers with thumb, with <u>clawtips</u>.

Plantigrade feet with clawtips.





Page 5 of 9

Shelly Horowitz, african lioness, 5'10" plantigrade feet and hands with clawtips human hands (4 fingers + 1 thumb)
D cup breasts, black nipples and flesh sea green eyes, headfur.



Page 6 of 9

# 03/19/11 Updated for Ahkahna 07/22/18