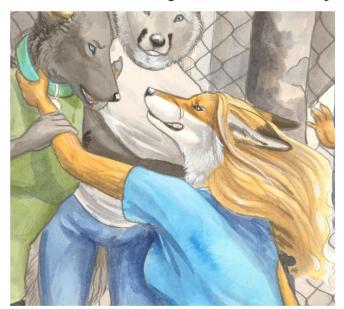

## II. What to change

A. I am open to changing the angle. I would need to generate a render.

B. Shelly should be recording it? Change her placement to their front.

If specified: Wedding on left ring finger.

Other: Black muzzle mark on both sides. Four fingers with thumb, with <u>clawtips</u>.

Plantigrade feet with clawtips.

Page 5 of 9

Shelly Horowitz, african lioness, 5'10" plantigrade feet and hands with clawtips human hands (4 fingers + 1 thumb)
D cup breasts, black nipples and flesh sea green eyes, headfur.