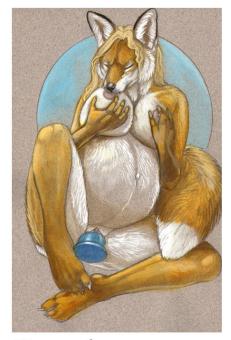

# Jessica Poxx

Species: Red Fox Height: 5'9"

Weight: 132 pounds before pregnancy. 220 pounds at birth.

Chest size: Full C cup before pregnancy.

Build: Athletic with a little chub.

Eye color: Brown Hair color: Blonde

Other: White tailtip, black ear tips. Four fingers with thumb, with clawtips.

Plantigrade feet with clawtips.

She's athletic. There's a loose shirt in this pic.

Nine months preggo