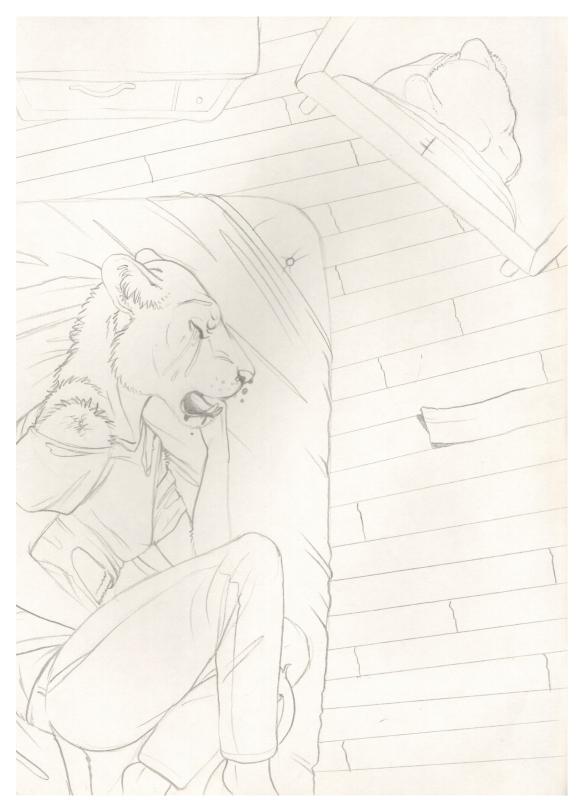

## I. Overall Description

- A. Real close up shot.
- B. Shelly curled up after her father beats the shit out of her. Tattered t-shirt.
- II. Pose
  - A. Curled up in a ball, crying.

III.Angle & Background

- A. The room
  - i. Just a mattress and a mirror. Perhaps a dresser. She's got shit hidden under a floorboard, but that's probably not relevant.

07/15/07 Updated for Ahkahna: 07/22/18

07/15/07 Updated for Ahkahna: 07/22/18