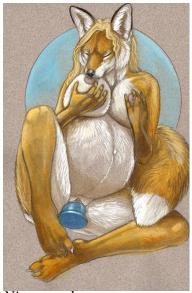

So I am going to outline some changes for a few characters. Most of this will impact the coloring phase.

nine months preggo refs

- Jessica Poxx, red fox, black ear tips.
  - 5'9", brown eyes, blonde hair, white tail tips
- Athletic build. Maybe a little chub? Barely?
- 132 pounds before pregnancy
- 192 pounds at birth
- five fingers (human like) with clawtips.
- o pantigrade feet with clawtips.
- Keep her orange. Blonde hair. I took "red fox" way too literally. >.>

0

She's athletic. There's a loose shirt in this pic.

Nine months preggo