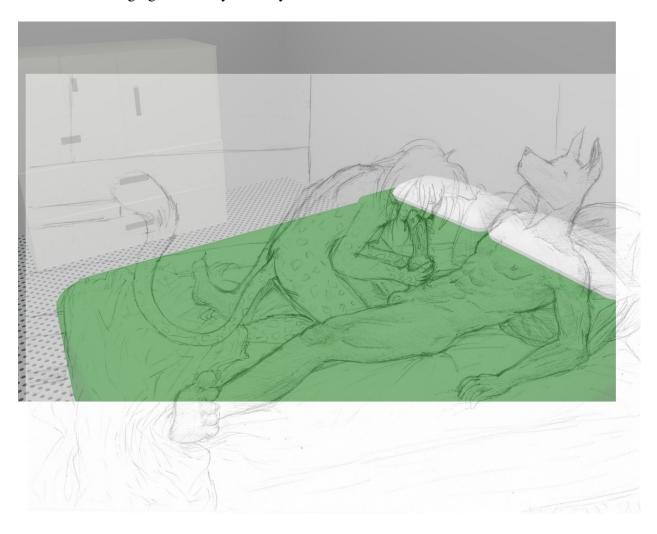

## I. Description

A. You're copying this picture, characters and pose, but not the background. The render for that is on the final page. **The dirtier the better.** 

II. Background

A. See render on page 4. The deckplating pattern floor texture is important in this room, whatever little of it will be visible.

## Denga Freeling

5'11". great dane black eyes, headfur, 12" sheathed cock with knot. Clawed human hands (4 fingers + thumb) No pawpads.

Page 2 of 5

## Tera Bravehart

Leopardess, white tail tip, brown eyes, white hair. C cup

Strew the sheets, make it messy. Add strewn about boots and clothes.

Footlocker fix