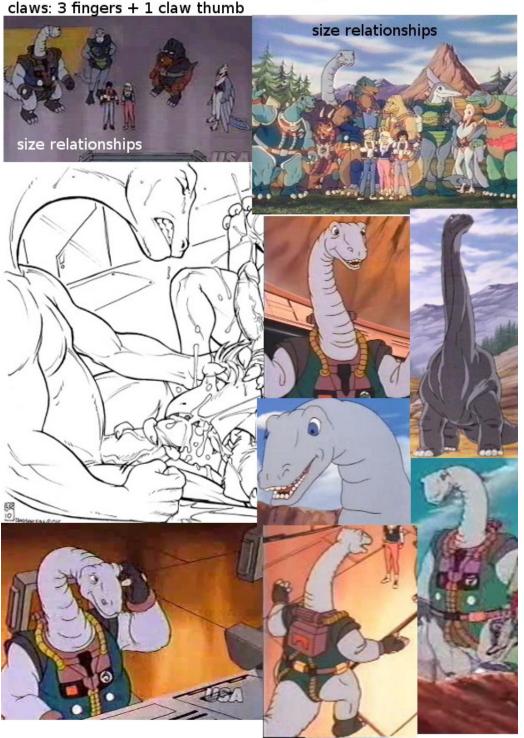

### II. Characters

A. See pictures.

III.Background

A. Somewhere in LavaDome.

Bronto Thunder, Brontosaurus, 12' tall (8' at shoulders), gray scales & eyes, 3' (36") long human style cock claws: 3 fingers + 1 claw thumb

Page 2 of 9

Teryx, Archaepoteryx, 7' tall, copy her as best you can. Hazel eyes (R=178, G=172, B=140) Claws: 3 Geoghis Rex and Teryx Copyright CCT Pic Copyright Karl Gruehn '03 size relationships

Page 3 of 9