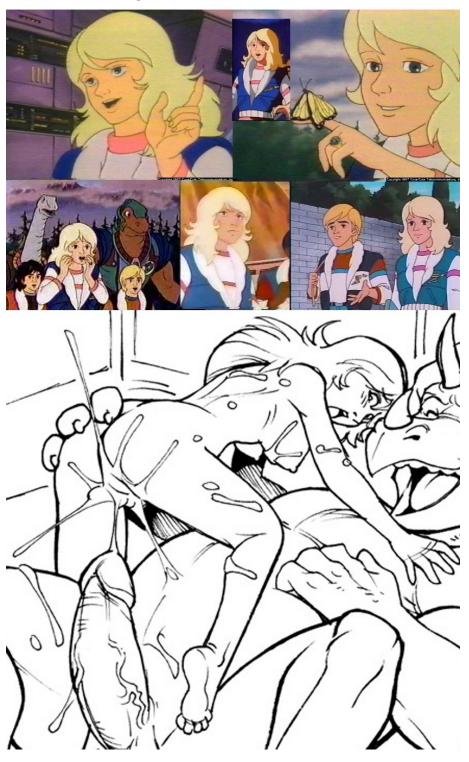

### I. Overall Description

A. Make the nonanthro Teryx bound up somehow. Have both Teryx, devolved and being fucked /hard/ by the nonanthro Allo. Ichy is fucking Sarah, who can barely take the huge cock.

Page 2 of 7

Allo, allosaurus, 9' tall, 18" x 6" human style foreskinned cock, green cockhead. eye color: R=129, G=115, B=114 claws: 3 fingers + 1 claw thumb

Page 3 of 7

Page 4 of 7

Sarah, 18, 5'5", blonde hair, blue eyes, C cup chest, pink nipples. Human hands: 4 fingers + 1 thumb.