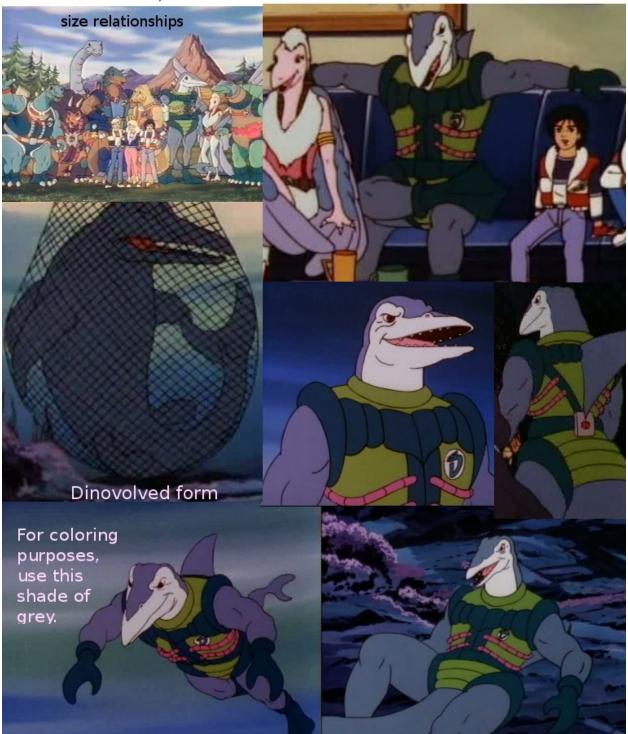

## III.Background

A. Somewhere around LavaDome's landing bay.

If specified to be preggo, make em this fat.

Ichy, Ichthysoaur, 9' tall, black eyes, 18"  $\times$  6" human style foreskinned cock, white cockhead. Finned hands.

Page 2 of 7

Allo, allosaurus, 9' tall, 18" x 6" human style foreskinned cock, green cockhead. eye color: R=129, G=115, B=114 claws: 3 fingers + 1 claw thumb

Page 3 of 7

Page 4 of 7

Sarah, 18, 5'5", blonde hair, blue eyes, C cup chest, pink nipples. Human hands: 4 fingers + 1 thumb.