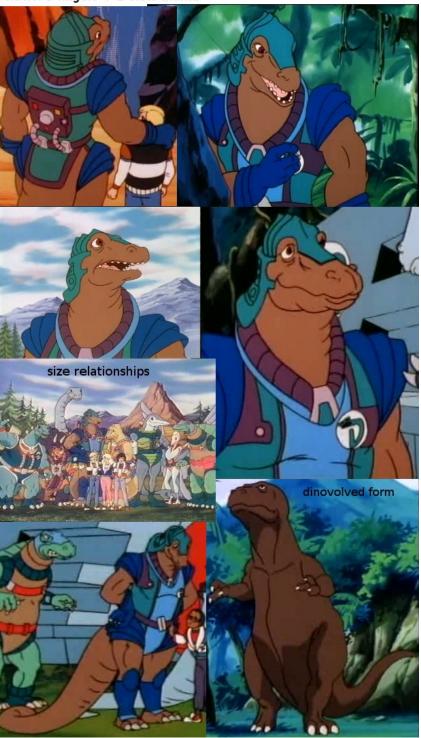

Page 2 of 7

Allo, allosaurus, 9' tall, 18" x 6" human style foreskinned cock, green cockhead. eye color: R=129, G=115, B=114 claws: 3 fingers + 1 claw thumb

Page 3 of 7

Page 4 of 7

Sarah, 18, 5'5", blonde hair, blue eyes, C cup chest, pink nipples. Human hands: 4 fingers + 1 thumb.