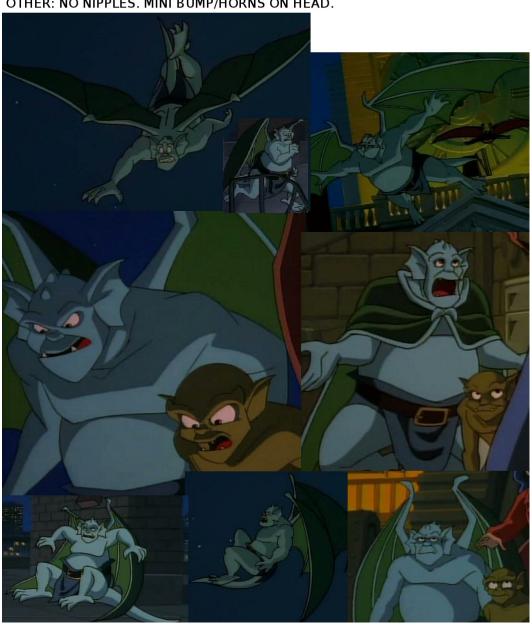

If specified to make a lady preggo, make her this fat.

Gargoyles – Broadway ruining Demona with his cock Commission Imaging Data © Cyberwuffy Ala Wolfe

NAME: BROADWAY **CLAN: MANHATTAN** 

HEIGHT: 6'4"

COCK: 24" X 4" HUMAN STYLE, FORESKINNED CLAWS: THREE FINGERS + ONE THUMB EYES: BLACK PUPILS WITH WHITE FILL

**POWER EYES: WHITE** 

WINGS: FOR COLORING PURPOSES, NOTE THE DIFFERING COLORS ON THE INTERIORS AND EXTERIORS OF THE WINGS. SINGLE FINGERED APEX.

OTHER: NO NIPPLES. MINI BUMP/HORNS ON HEAD.

Page 2 of 11