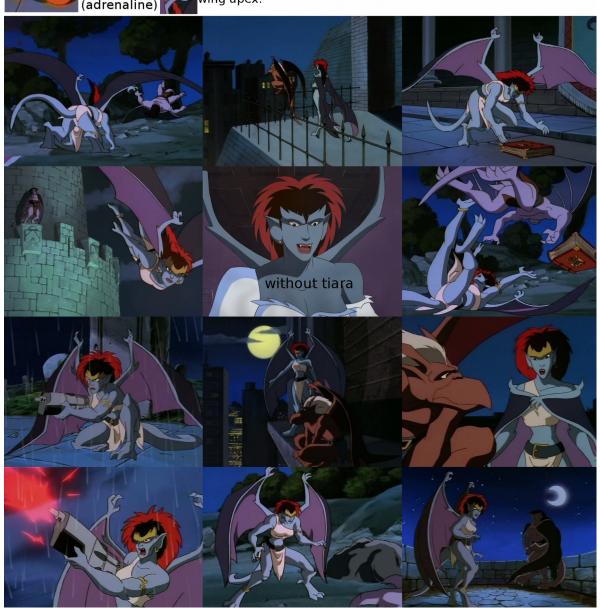

### Gargoyles – Broadway ruining Demona with his cock Commission Imaging Data © Cyberwuffy Ala Wolfe

NAME: DEMONA CLAN: UNAFFILIATED

HEIGHT: 6'8"

CHEST: D CUP, PINK NIPPLES

CLAWS: THREE FINGERS + ONE THUMB EYES: BLACK PUPILS WITH WHITE FILL

POWER EYES: RED

WINGS: FOR COLORING PURPOSES, NOTE THE DIFFERING COLORS ON THE INTERIORS

AND EXTERIORS OF THE WINGS. TRIPLE FINGERED APEX.

Page 3 of 11

Avalon Landscape References