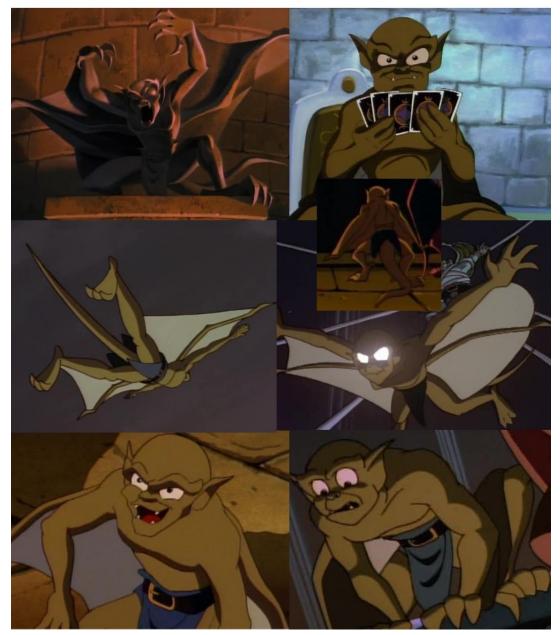

10/20/12

NAME: LEXINGTON CLAN: MANHATTAN HEIGHT: 5'5" COCK: 7" X 1" HUMAN STYLE, FORESKINNED CLAWS: THREE FINGERS + ONE THUMB EYES: BLACK PUPILS WITH WHITE FILL POWER EYES: WHITE WINGS: FOR COLORING PURPOSES, NOTE THE DIFFERING COLORS ON THE INTERIORS AND EXTERIORS OF THE WINGS. NO FINGERED APEX. OTHER: NO NIPPLES