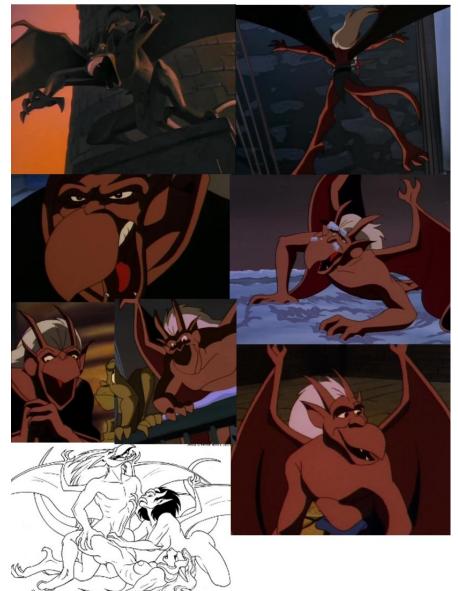

10/20/12

Page 2 of 4

NAME: BROOKLYN CLAN: MANHATTAN HEIGHT: 6'3" COCK: 12" X 2" HUMAN STYLE, FORESKINNED CLAWS: THREE FINGERS + ONE THUMB EYES: BLACK PUPILS WITH WHITE FILL POWER EYES: WHITE WINGS: FOR COLORING PURPOSES, NOTE THE DIFFERING COLORS ON THE INTERIORS AND EXTERIORS OF THE WINGS. TRIPLE FINGERED APEX. OTHER: NO NIPPLES