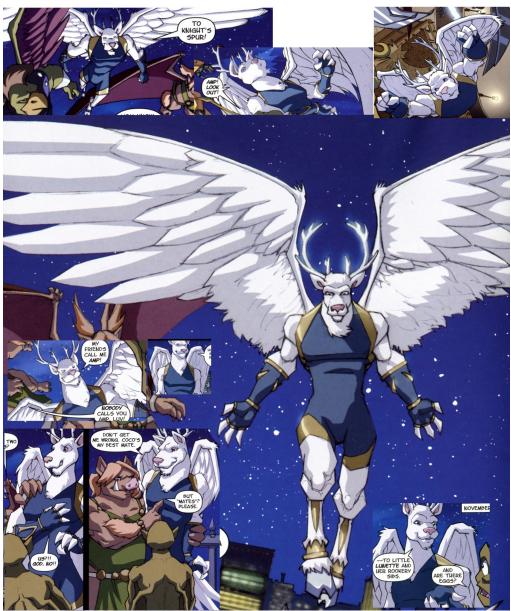

Gargoyles – Staghart/Lex fuck Commission Imaging Data © Cyberwuffy Ala Wolfe

NAME: STAGHART, "AMP" CLAN: LONDON HEIGHT: 8', 9' AT ANTLERS COCK: 36" X 6" HUMAN STYLE, FORESKINNED. BLACK COLORED, SPADE SHAPED TIP. CLAWS: THREE FINGERS + ONE THUMB EYES: BLACK PUPILS WITH ICY BLUE FILL POWER EYES: WHITE WINGS: FOR COLORING PURPOSES, NOTE THE DIFFERING COLORS ON THE INTERIORS AND EXTERIORS OF THE WINGS. NO FINGERED APEX. OTHER: NO NIPPLES. DIGITGRADE & HOOVED FEET. HAS FUR, NOT SKIN. PINK NOSEPAD.