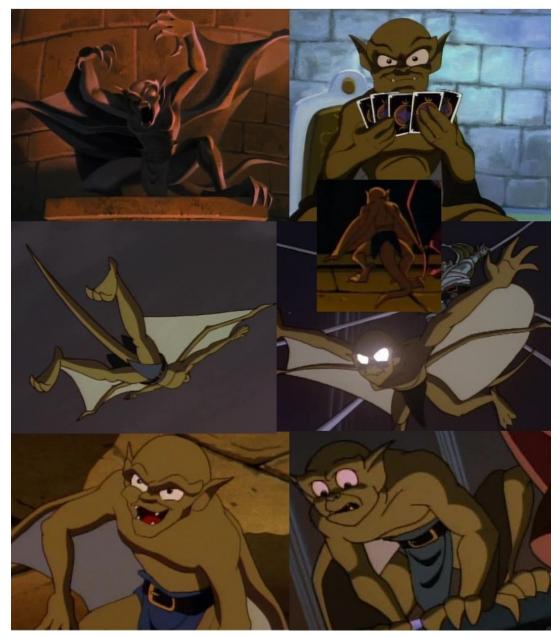

Page 2 of 11

12/02/24

Gargoyles – Staghart/Lex fuck Commission Imaging Data © Cyberwuffy Ala Wolfe

NAME: LEXINGTON CLAN: MANHATTAN HEIGHT: 5'5" COCK: 7" X 1" HUMAN STYLE, FORESKINNED CLAWS: THREE FINGERS + ONE THUMB EYES: BLACK PUPILS WITH WHITE FILL POWER EYES: WHITE WINGS: FOR COLORING PURPOSES, NOTE THE DIFFERING COLORS ON THE INTERIORS AND EXTERIORS OF THE WINGS. NO FINGERED APEX. OTHER: NO NIPPLES