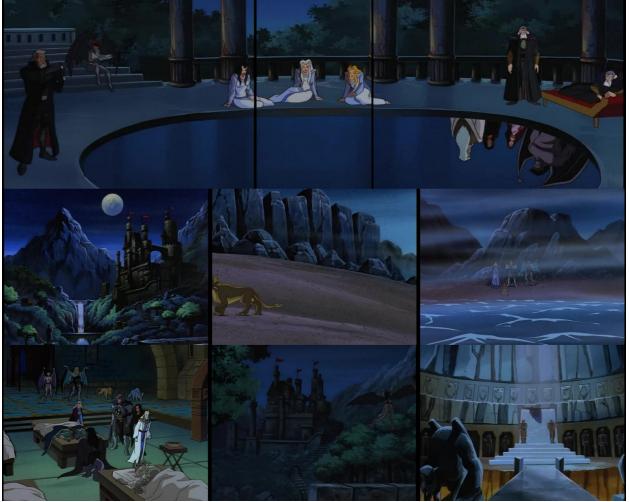

LACK COLORED, SPADE SHAPED TIP. CLAWS: THREE FINGERS + ONE THUMB EYES: BLACK PUPILS WITH ICY BLUE FILL POWER EYES: WHITE WINGS: FOR COLORING PURPOSES, NOTE THE DIFFERING COLORS ON THE INTERIORS AND EXTERIORS OF THE WINGS. NO FINGERED APEX. OTHER: NO NIPPLES. DIGITGRADE & HOOVED FEET. HAS FUR, NOT SKIN. PINK NOSEPAD.



Page 2 of 11

12/02/24

Gargoyles – Staghart/Lex fuck Commission Imaging Data © Cyberwuffy Ala Wolfe

NAME: LEXINGTON CLAN: MANHATTAN HEIGHT: 5'5" COCK: 7" X 1" HUMAN STYLE, FORESKINNED CLAWS: THREE FINGERS + ONE THUMB EYES: BLACK PUPILS WITH WHITE FILL POWER EYES: WHITE WINGS: FOR COLORING PURPOSES, NOTE THE DIFFERING COLORS ON THE INTERIORS AND EXTERIORS OF THE WINGS. NO FINGERED APEX. OTHER: NO NIPPLES



12/02/24

Page 3 of 11

12/02/24

### Avalon Landscape References



### Castle Wyvern refs (994 AD)



Page 5 of 11

### Castle Wyvern background refs. 1994 AD



Wyvern Castle's Rookery before its destruction. Not a lot to work with, or lit well, but use your best judgement.



### Clock Tower background references



Page 8 of 11

## London Clan's Soho Bookshop "Into the Mystic" Not much to work with. The two main areas are the upstairs store and the basement.



12/02/24

## The Labyrinth - Main Chamber



Page 10 of 11

# The Labyrinth - Tunnels