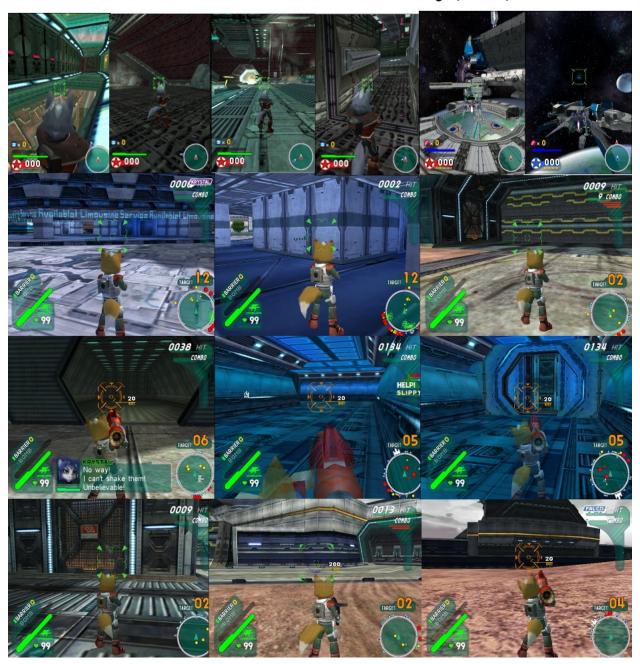

## Katt Monroe

Feline, blue eyes, 5'9", D cup, white hair. No pawpads, claw-tipped human hands (4 fingers + thumb)

Page 3 of 6

Some shots of various Star Fox interiors for inspiration. Not a lot to work with bedroom-wise, but it's something. (1 of 2)

Some shots of various Star Fox interiors for inspiration. Not a lot to work with bedroom-wise, but it's something. (2 of 2)

Page 5 of 6

Some shots of various Star Fox military interiors for inspiration. Not a lot to work with bedroom-wise, but it's something.