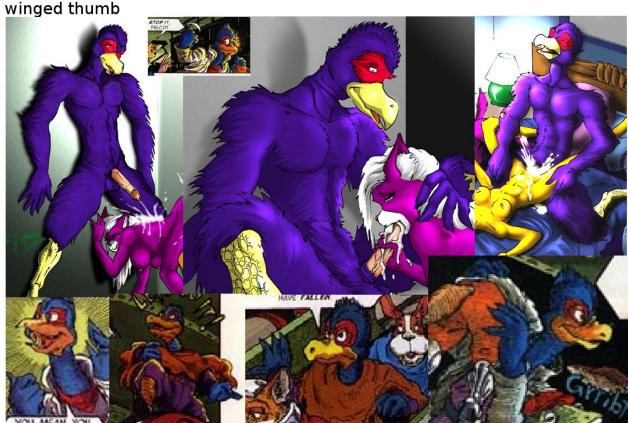

### Falco Lombardi

6'2", blue eyes, 12" sheathed cock, 4 winged fingers + 1 winged thumb