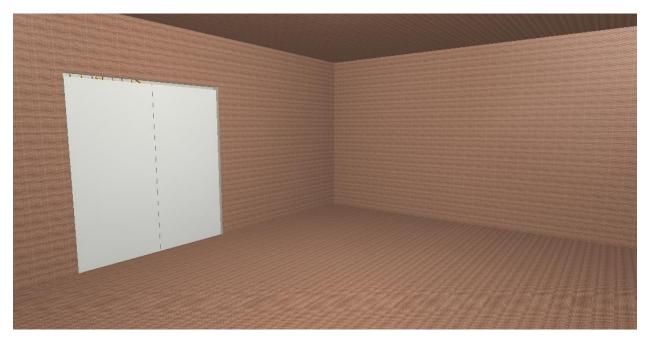

### III.Background

A. A BDSM chamber in Fara's mansion. Futuristic, etc. Design is up to you. Room structure is 24' by 17'. All walls, floor, and ceiling are made of patterned copper-ish material.

# Tarvus Shun

7' tall anthro orca, yellow haze eyes. Muscular. Webbed hands. (4 fingers + 1 thumb) Has a pinkish-orange sheathed 14" cock. A big load...

Page 3 of 4

The reverse angle is the same as this, just no door.