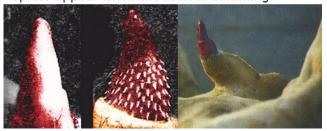

# African Elephant penis reference

Equine penis reference

Lion/generic feline penis reference Spikes appear when the male is cumming.

Example of a knotted cock. The knot forms at the base when climax is in progress.