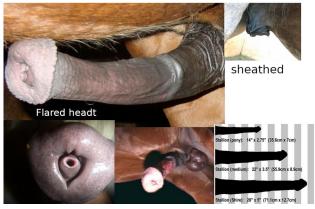

# African Elephant penis reference

Equine penis reference

Lion/generic feline penis reference Spikes appear when the male is cumming.

Example of a knotted cock. The knot forms at the base when climax is in progress.