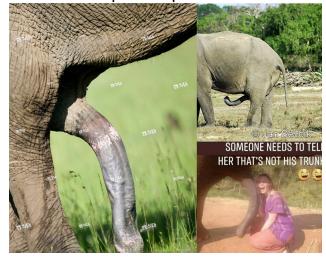

# African Elephant penis reference

Equine penis reference

Lion/generic feline penis reference Spikes appear when the male is cumming.

Example of a knotted cock. The knot forms at the base when climax is in progress.