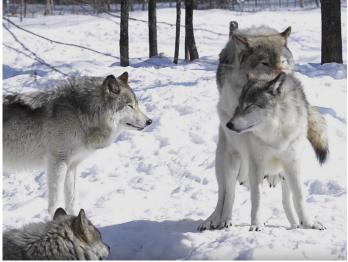

### Matt Debán

Version:

Species: Timberwolf Height: Weight: 150 pounds

Sheathed, anatomically correct cock with knot. 9" in length. Anatomy:

Eye color: Hair color: N/A. Headfur

Gray with white ventral stripe. Emulate fur color patterns from the RL snow pic. Wedding on left ring finger. Fur color:

If specified:

Other: Black muzzle mark on both sides. Four fingers with thumb, with clawtips.

Plantigrade feet with clawtips.

Page 3 of 8

MISC – Ex Sex 15 Commission Imaging Data © Cyberwuffy

12/02/24