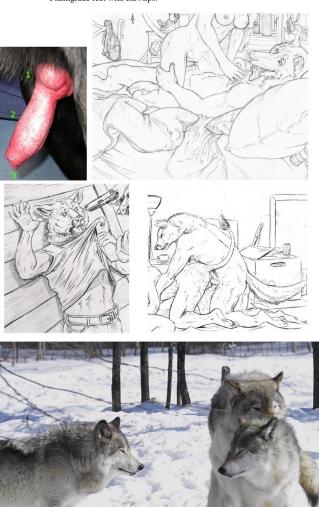

### Matt Debán

Version:

Species: Timberwolf Height: Weight: 150 pounds

Sheathed, anatomically correct cock with knot. 9" in length. Anatomy:

Eye color: Hair color: N/A. Headfur

Gray with white ventral stripe. Emulate fur color patterns from the RL snow pic. Wedding on left ring finger. Fur color:

If specified:

Other: Black muzzle mark on both sides. Four fingers with thumb, with clawtips.

Plantigrade feet with clawtips.

Page 3 of 4

# Example of a knotted cock. The knot forms at the base when climax is in progress.