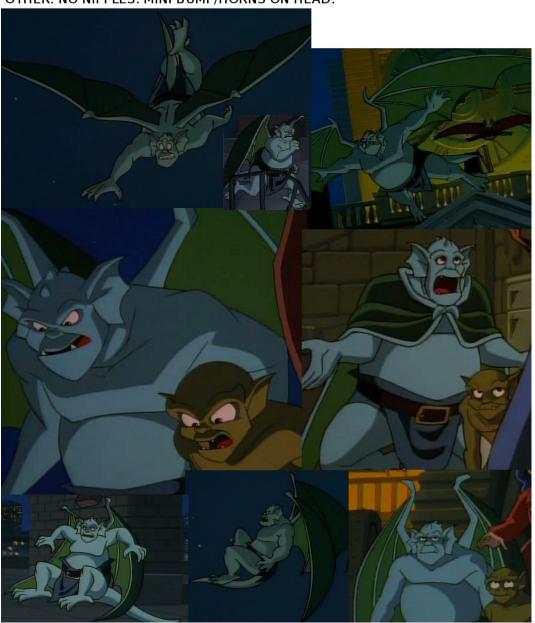

## II. Characters

A. See pictures. Make it messy.

III.Background
A. The center of Stonehenge.

Make all ladies this fat and preggo.

NAME: BROADWAY CLAN: MANHATTAN

HEIGHT: 6'4"

COCK: 24" X 4" HUMAN STYLE, FORESKINNED CLAWS: THREE FINGERS + ONE THUMB EYES: BLACK PUPILS WITH WHITE FILL

**POWER EYES: WHITE** 

WINGS: FOR COLORING PURPOSES, NOTE THE DIFFERING COLORS ON THE INTERIORS AND EXTERIORS OF THE WINGS. SINGLE FINGERED APEX.

OTHER: NO NIPPLES. MINI BUMP/HORNS ON HEAD.

Page 2 of 10

Gargoyles - Broadway/preggo Angela/preggo Coco/Staghart foursome Commission Imaging Data © Cyberwuffy Ala Wolfe