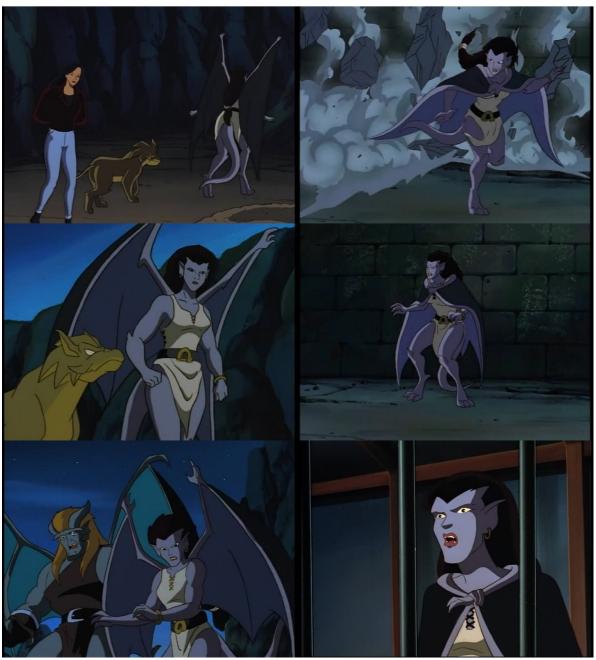

12/02/24

NAME: ANGELA CLAN: MANHATTAN

HEIGHT: 6'1"

CHEST: C CUP. DD CUP WHEN NINE MONTHS PREGNANT, PINK NIPPLES CLAWS: THREE FINGERS + ONE THUMB

EYES: BLACK PUPILS WITH WHITE FILL

POWER EYES: RED

WINGS: FOR COLORING PURPOSES, NOTE THE DIFFERING COLORS ON THE INTERIORS AND

EXTERIORS OF THE WINGS. TRIPLE FINGERED WING APEX.

Page 4 of 10