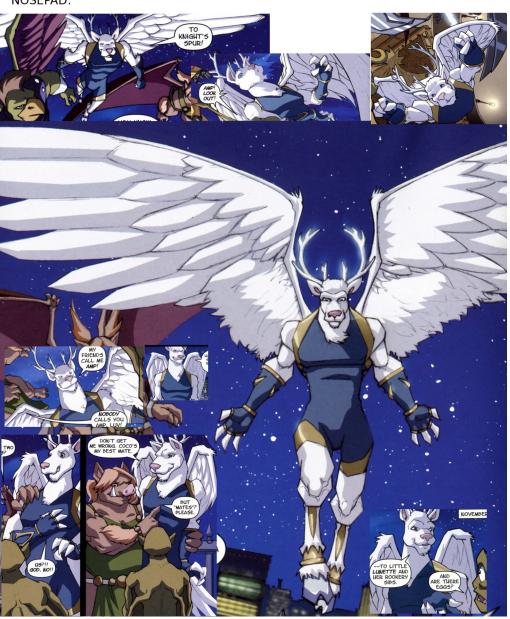

## Gargoyles - Broadway/preggo Angela/preggo Coco/Staghart foursome Commission Imaging Data © Cyberwuffy Ala Wolfe

NAME: STAGHART, "AMP"

CLAN: LONDON

HEIGHT: 8', 9' AT ANTLERS COCK: 36" X 6" HUMAN STYLE, FORESKINNED. BLACK COLORED, SPADE SHAPED

CLAWS: THREE FINGERS + ONE THUMB EYES: BLACK PUPILS WITH ICY BLUE FILL

**POWER EYES: WHITE** 

WINGS: FOR COLORING PURPOSES, NOTE THE DIFFERING COLORS ON THE

INTERIORS AND EXTERIORS OF THE WINGS. NO FINGERED APEX.

OTHER: NO NIPPLES. DIGITGRADE & HOOVED FEET. HAS FUR, NOT SKIN. PINK

NOSEPAD.

Page 7 of 10

Gargoyles - Broadway/preggo Angela/preggo Coco/Staghart foursome Commission Imaging Data © Cyberwuffy Ala Wolfe

12/02/24