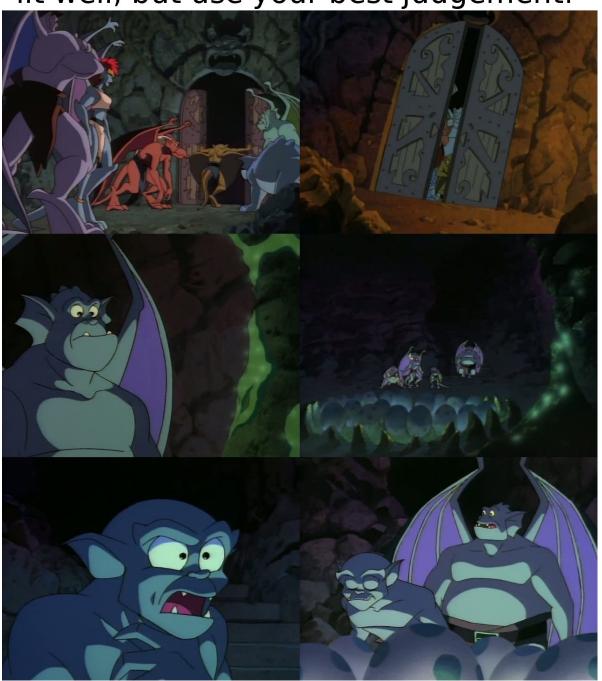

### Castle Wyvern background refs. 1994 AD

Wyvern Castle's Rookery before its destruction. Not a lot to work with, or lit well, but use your best judgement.

Page 6 of 9