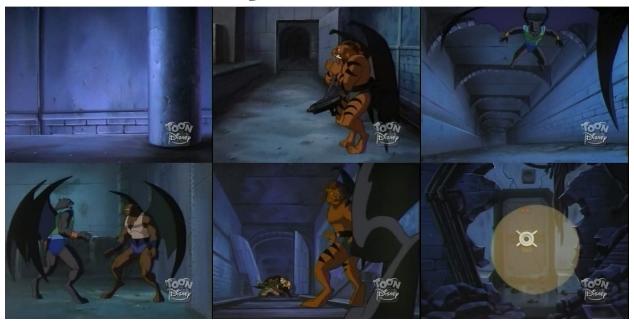

NIPPLES (MATCH INTERIOR WING COLOR)

CLAWS: THREE FINGERS + ONE THUMB EYES: BLACK PUPILS WITH WHITE FILL

POWER EYES: -

WINGS: FOR COLORING PURPOSES, NOTE THE DIFFERING COLORS ON THE INTERIORS AND EXTERIORS OF THE WINGS. TRIPLE

FINGERED APEX.



Page 2 of 9

### Gargoyles – Thailog/Delilah messy fuck Commission Imaging Data © Cyberwuffy Ala Wolfe



Page 3 of 9

### Castle Wyvern refs (994 AD)



Page 4 of 9

### Castle Wyvern background refs. 1994 AD



Wyvern Castle's Rookery before its destruction. Not a lot to work with, or lit well, but use your best judgement.



Page 6 of 9

## London Clan's Soho Bookshop "Into the Mystic" Not much to work with. The two main areas are the upstairs store and the basement.



### The Labrynth - Main Chamber



Page 8 of 9

# The Labrynth - Tunnels