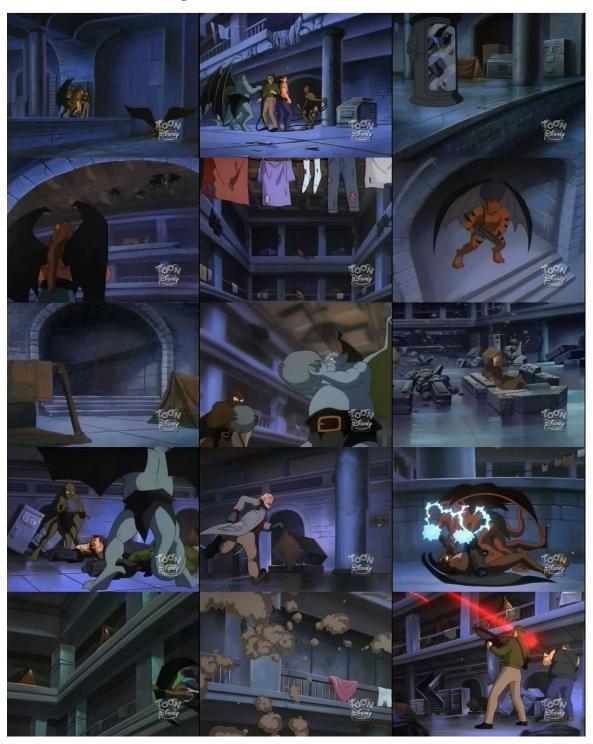

NE HEIGHT: 7'6"

CHEST: D CUP, TURQUOISE NIPPLES (MATCH INTERIOR WING COLOR)

CLAWS: THREE FINGERS + ONE THUMB EYES: BLACK PUPILS WITH WHITE FILL

POWER EYES: -

WINGS: FOR COLORING PURPOSES, NOTE THE DIFFERING COLORS ON THE INTERIORS AND EXTERIORS OF THE WINGS. TRIPLE

FINGERED APEX.



Page 2 of 9

### Gargoyles – Thailog/Delilah messy fuck Commission Imaging Data © Cyberwuffy Ala Wolfe



Page 3 of 9

### Castle Wyvern refs (994 AD)



Page 4 of 9

### Castle Wyvern background refs. 1994 AD



Wyvern Castle's Rookery before its destruction. Not a lot to work with, or lit well, but use your best judgement.



Page 6 of 9

## London Clan's Soho Bookshop "Into the Mystic" Not much to work with. The two main areas are the upstairs store and the basement.



### The Labrynth - Main Chamber



Page 8 of 9

# The Labrynth - Tunnels