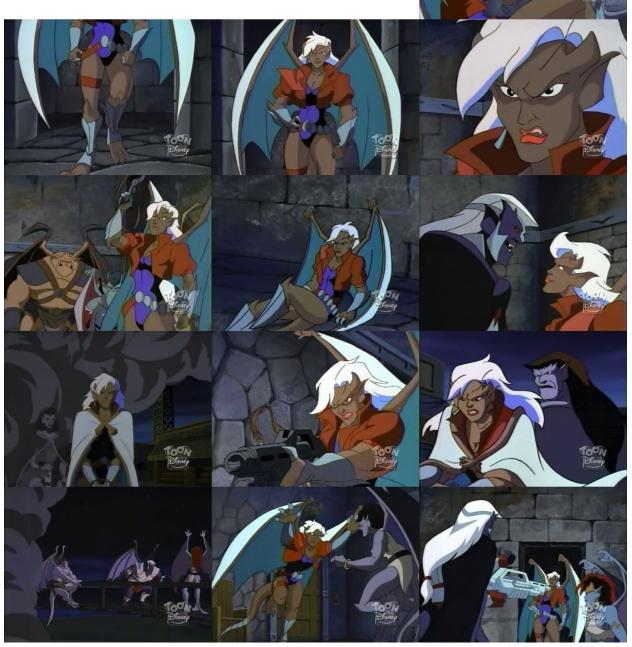

### Gargoyles – Thailog/Delilah messy fuck Commission Imaging Data © Cyberwuffy Ala Wolfe

NAME: DELILAH (HYBRID CLONE OF DEMONA AND ELISA)

CLAN: CLONE HEIGHT: 7'6"

CHEST: D CUP, TURQUOISE NIPPLES (MATCH INTERIOR WING COLOR)

CLAWS: THREE FINGERS + ONE THUMB EYES: BLACK PUPILS WITH WHITE FILL

POWER EYES: -

WINGS: FOR COLORING PURPOSES, NOTE THE DIFFERING COLORS ON THE INTERIORS AND EXTERIORS OF THE WINGS. TRIPLE

FINGERED APEX.