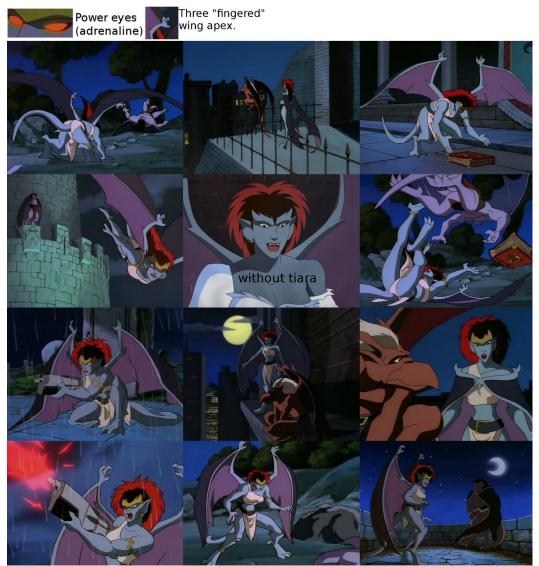

# Gargoyles – Brooklyn/preggo Maggie/preggo Demona double suck Commission Imaging Data © Cyberwuffy Ala Wolfe

NAME: DEMONA CLAN: UNAFFILIATED

HEIGHT: 6'8"

CHEST: D CUP, PINK NIPPLES

CLAWS: THREE FINGERS + ONE THUMB EYES: BLACK PUPILS WITH WHITE FILL

**POWER EYES: RED** 

WINGS: FOR COLORING PURPOSES, NOTE THE DIFFERING COLORS ON THE INTERIORS

AND EXTERIORS OF THE WINGS. TRIPLE FINGERED APEX.