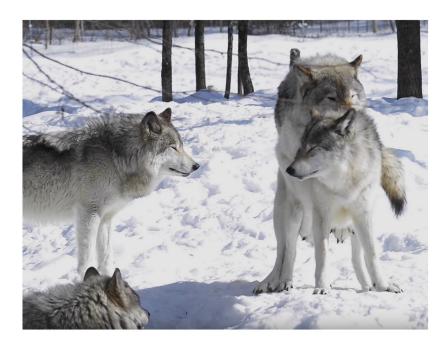

#### Matt Debán

Species: Timberwolf
Height: 5'9"
Weight: 150 pounds

Anatomy: Sheathed, anatomically correct cock with knot. 9" in length.

Eye color: Blue

Hair color: N/A. Headfur

Fur color: Gray with white ventral stripe. Emulate fur color patterns from the RL snow pic.

If specified: Wedding on left ring finger.

Other: Black muzzle mark on both sides. Four fingers with thumb, with clawtips.

Plantigrade feet with clawtips.

Page 2 of 3

Height: 5'1"
Weight:160
Chest size: C cup with black nipples. When pregnant,