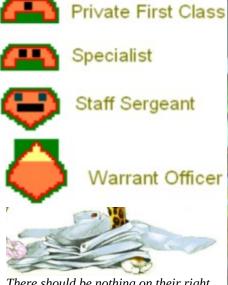

# **Updated 04/20/07**

Uniform reference, yes. I know the nametape and ribbons are obscured.

There should be nothing on their right collars. They're not officers. These grade patches are on the sleeves of both arms