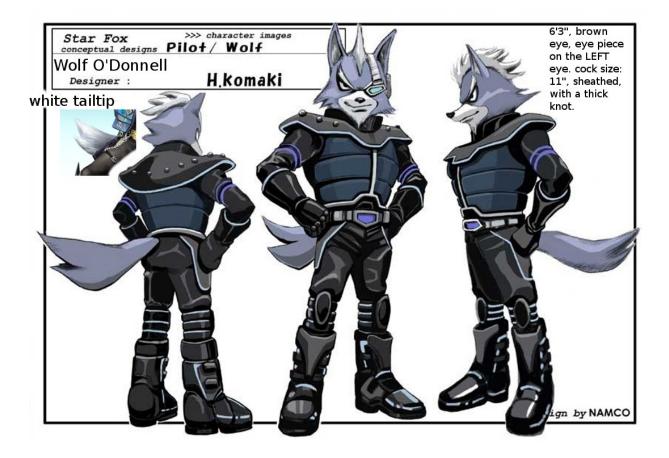

## I. Overall Description

A. Fara Phoenix, nine months preggo, reverse cowgirl. Wolf is reaching around squeezing a tit with milk squirting out. The only thing Fara is wearing is her comlink. Wolf is cramming his knot into Fara with cum spewing out of her strained folds and onto the seat, etc. The eye with wolf's eyepiece should be visible from behind.

## III.Background

A. Wolfen cockpit, have them in deep space.

Make Fara this fat!

## Fara Phoenix

fennec vixen, 5'5", emerald green eyes, pink nipples heavy C cup chest, headfur. Clawed human hands (4 fingers + thumb) Ignore comlink unless otherwise noted.