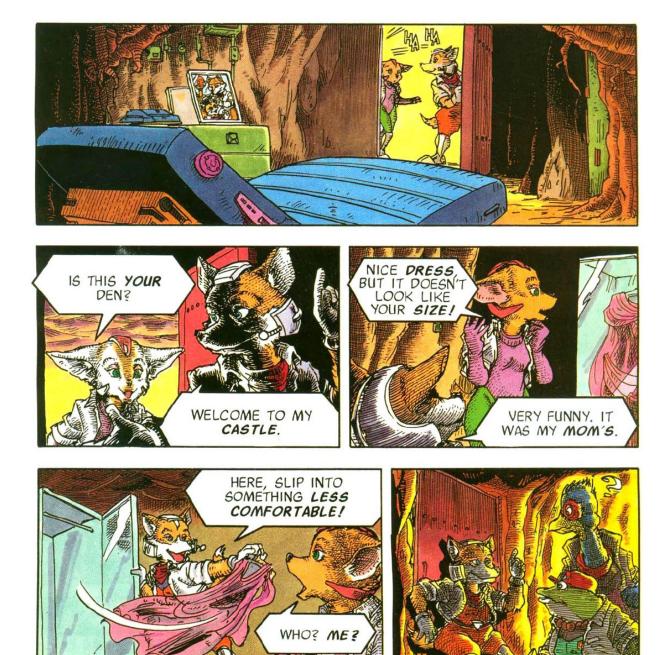

06/28/21

Ginny Fox/Fox McCloud sensual Commission Imaging Data © Cyberwuffy

- A. Fox McCloud being sensual with that fox girl on his bed. No sex. SFW plz. **II. Characters** 

  - A. See pictures. B. Keep Fox in that same outfit and keep his Comlink on. I guess figure out something similar for the vixen.
- **III.Background** 
  - A. See SNES comic panel. Put them on that bed.