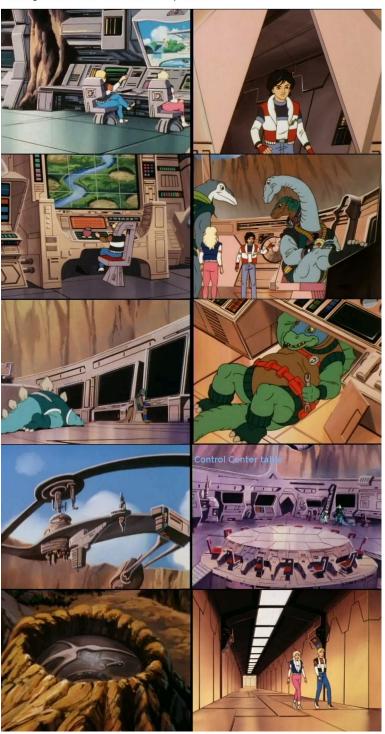

ace. Sarah is sucking his huge cock.

#### II. Characters

A. See pictures. Random placement. Make it messy.

#### III.Background

A. Somewhere in LavaDome, Tyranno's base, a cave, or somewhere prehistoric.

Sarah, 18, 5'5", blonde hair, blue eyes, C cup chest, pink nipples. Human hands: 4 fingers  $\pm$  1 thumb.



Page 2 of 14

Genghis Rex, 10' tall, orange/red scales, 18" x 6" human style foreskinned cock, yellow cockhead. claws:



Page 3 of 14



Page 4 of 14

# Dinosaucers – Sarah and Teryx bondage rape GenghisRex Commission Imaging Data © Cyberwuffy Ala Wolfe

LavaDome - Control Center

The control center of LavaDome. The control center's main table is a pretty good stage for sexploits. If they're not fucking on the table, they're probably making a mess near one of the computers.



Page 5 of 14

### LavaDome - Landing Bay (1 of 2) LavaDome's landing bay. Not a lot to work with, but plenty of floorspace to partake in naughty activities.



Page 6 of 14

## LavaDome - Landing Bay (2 of 2) LavaDome's landing bay. Not a lot to work with, but plenty of floorspace to partake in naughty activities.



## LavaDome - Rec Room

The lavadome rec room. Not much to work with, though there's plenty of room for a nice orgy.



Page 8 of 14

Teryx's Bedroom



Page 9 of 14

## LavaDome - Teryx's main room

This is Teryx's main room. The bed chamber is separate. Not a lot to work with, I know.



Page 10 of 14

Teryx's hot spring





# Tyranno Base Interior References 1



# Tyranno Base Interior References 2