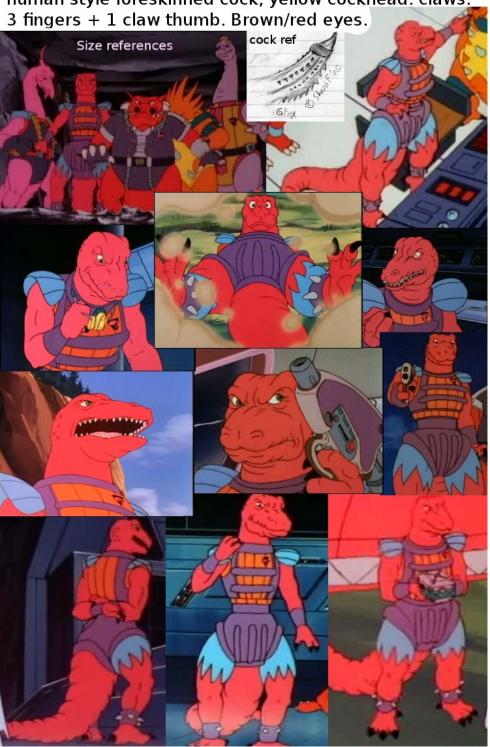

#### II. Characters

A. See pictures. Random placement. Make it messy.

Page 2 of 14

Genghis Rex, 10' tall, orange/red scales, 18" x 6" human style foreskinned cock, yellow cockhead. claws:

Page 3 of 14

Page 4 of 14