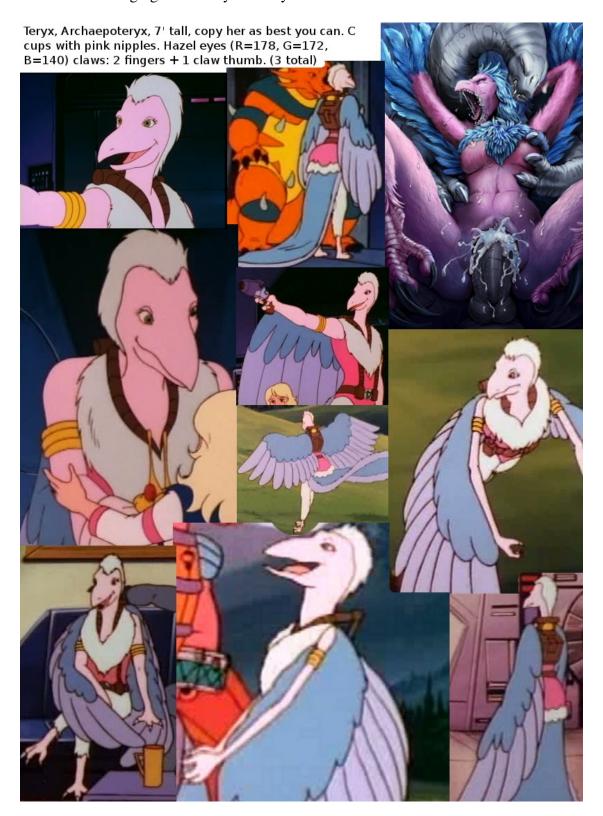

#### II. Characters

A. See pictures. Random placement. Make it messy.

#### III.Background

A. Somewhere in LavaDome, Tyranno's base, a cave, or somewhere prehistoric.

Sarah, 18, 5'5", blonde hair, blue eyes, C cup chest, pink nipples. Human hands: 4 fingers  $\pm$  1 thumb.