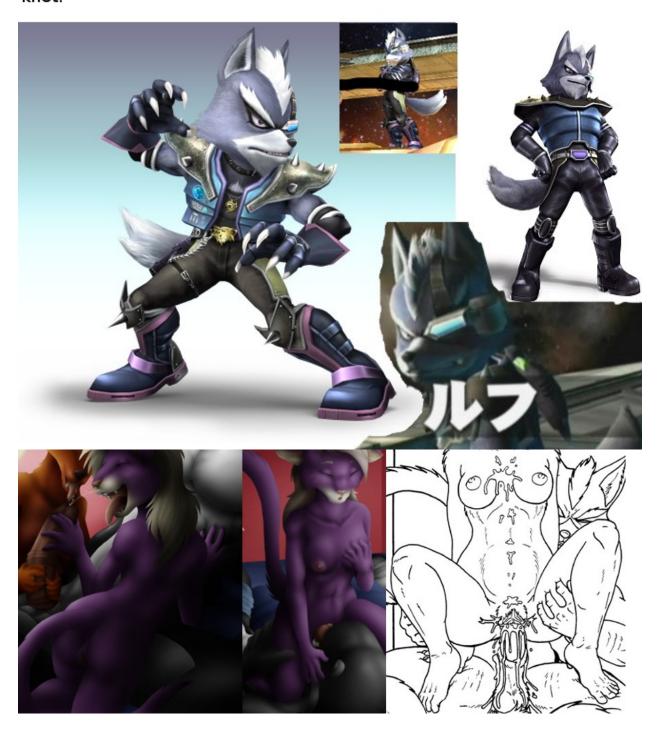

## Wolf O'Donnell

6'3", brown eye, eye piece on the LEFT eye. cock size: 11" with a thick knot.

Page 2 of 5

Some shots of various Star Fox interiors for inspiration. Not a lot to work with bedroom-wise, but it's something. (1 of 2)