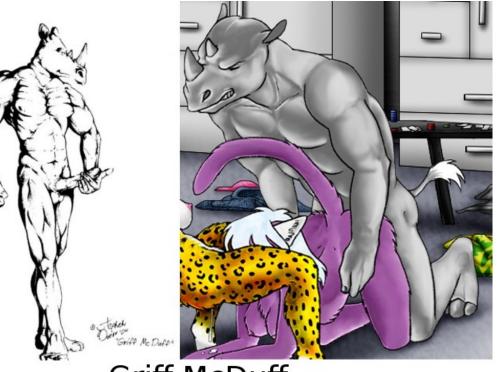

## SFES – Griff/Katt messy blowjob Commission Imaging Data © Cyberwuffy Ala Wolfe

## I. Overall Description

A. Katt Monroe going down on a rhino friend of hers. Five fingers (thumb included) on the hands with claws. Have her messy from a first discharge and working on her second extrication.

## III.Background

A. Artist's discretion.

Griff McDuff

7' tall rhino. no headfur. sheathed 15" black cock. black eyes. Clawed human hands (4 fingers + thumb) No pawpads. SFES – Griff/Katt messy blowjob Commission Imaging Data © Cyberwuffy Ala Wolfe

Katt Monroe Feline, 5'9", D cup, white hair. No pawpads Clawed human hands (4 fingers + thumb)

Page 2 of 2