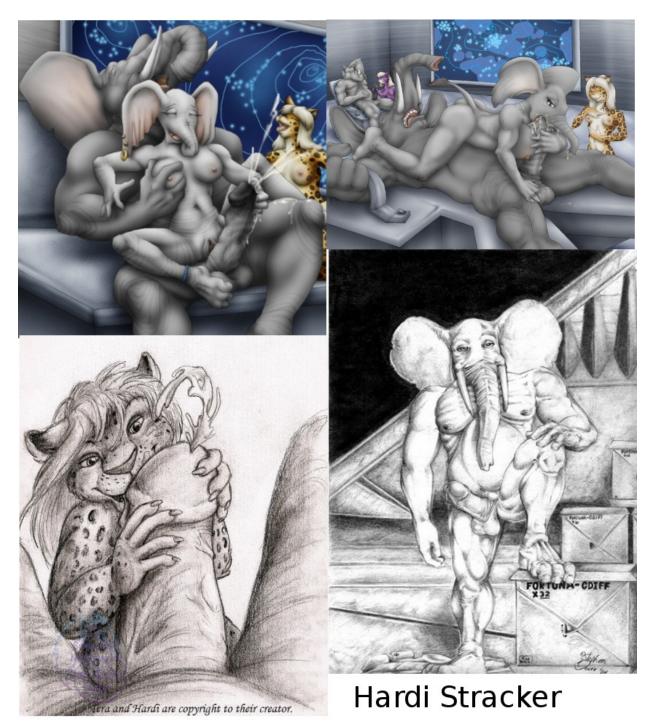

## SFES – Tera/Hardi zero-g suck

06/19/10

Commission Imaging Data © Cyberwuffy Ala Wolfe

## I. Overall Description

A. See the header. Zero-G sucky. It's important to get scale right here. Hardi's cock is 3 feet long by nine inches thick. Tera has a big tree to collect sap from!

## II. Characters

A. See pictures. Random placement. Make it messy.

## III.Background

A. Same zero-g chamber as last time, different angle. No stars at the top. It's just a ceiling. :3

SFES – Tera/Hardi zero-g suck Commission Imaging Data © Cyberwuffy Ala Wolfe 06/19/10

12' tall african elephant. Brown eyes. 3 fingered + 1 thumb hands & stumped feet. No hair or pawpads. Human style cock dimensions are 3' by 9". Black head.

Page 2 of 3

SFES – Tera/Hardi zero-g suck Commission Imaging Data © Cyberwuffy Ala Wolfe 06/19/10

Leopardess, white tail tip, brown eyes, white hair. C cup chest Clawed human hands (4 fingers + thumb). No pawpads.

Page 3 of 3