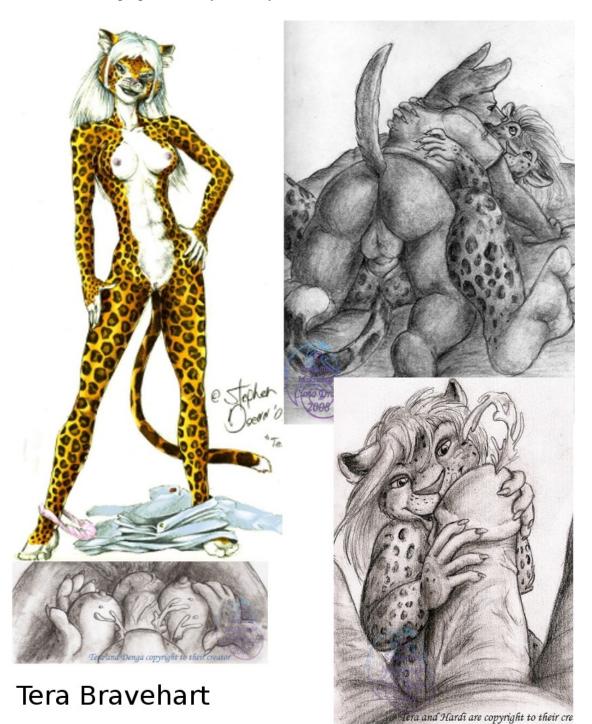

12' tall african elephant. Brown eyes. 3 fingered + 1 thumb hands & stumped feet. No hair or pawpads. Human style cock dimensions are 3' by 9". Black head.

Page 2 of 3

SFES – Tera/Hardi zero-g suck Commission Imaging Data © Cyberwuffy Ala Wolfe 06/19/10

Leopardess, white tail tip, brown eyes, white hair. C cup chest Clawed human hands (4 fingers + thumb). No pawpads.

Page 3 of 3