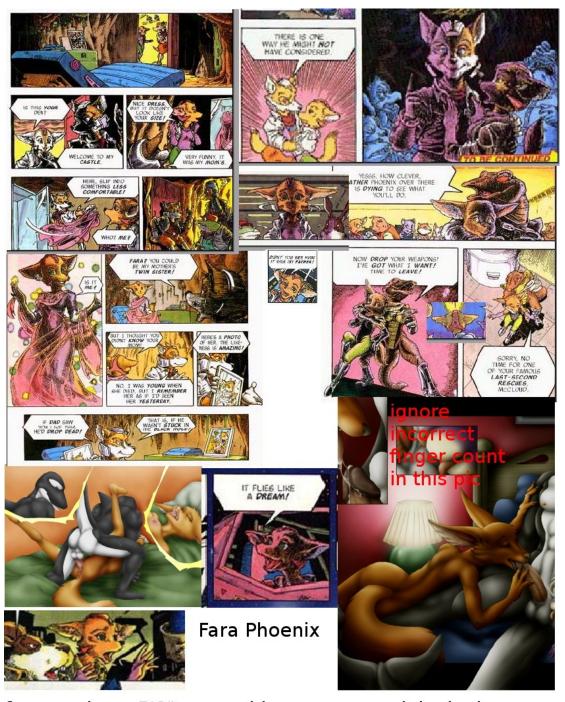

## I. Overall Description

A. Wolf O'Donnell having Fara Phoenix restrained in some kinky restraint device while the lupine is raping the fennec.

## Wolf O'Donnell

6'3", brown eye, eye piece on the LEFT eye. cock size: 11" when fully knotted.

fennec vixen, 5'9", emerald green eyes, pink nipples heavy C cup chest, headfur. Clawed human hands (4 fingers + thumb) Ignore comlink unless otherwise noted. No pawpads.