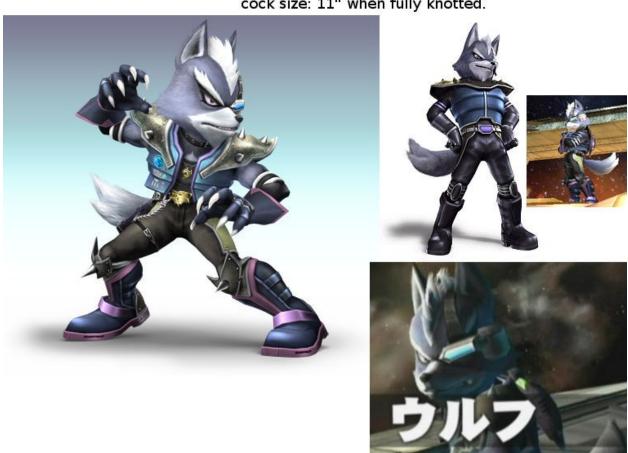

## Wolf O'Donnell

6'3", brown eye, eye piece on the LEFT eye. cock size: 11" when fully knotted.

fennec vixen, 5'9", emerald green eyes, pink nipples heavy C cup chest, headfur. Clawed human hands (4 fingers + thumb) Ignore comlink unless otherwise noted. No pawpads.