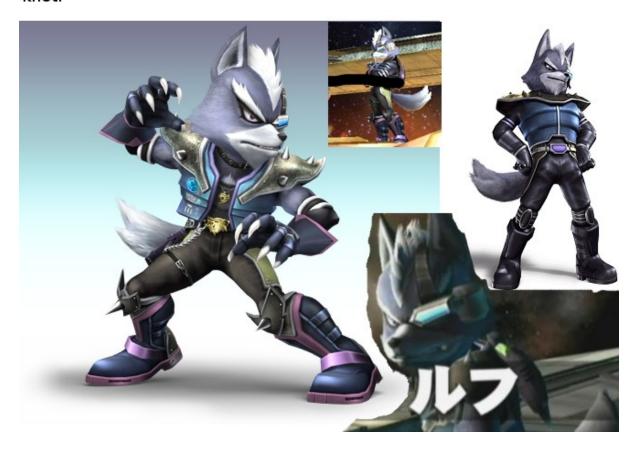

## Wolf O'Donnell

6'3", brown eye, eye piece on the LEFT eye. cock size: 11" with a thick knot.