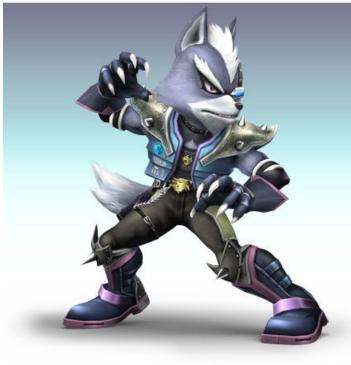

## Wolf O'Donnell

6'3", brown eye, eye piece on the LEFT eye. cock size: 11" when fully knotted.