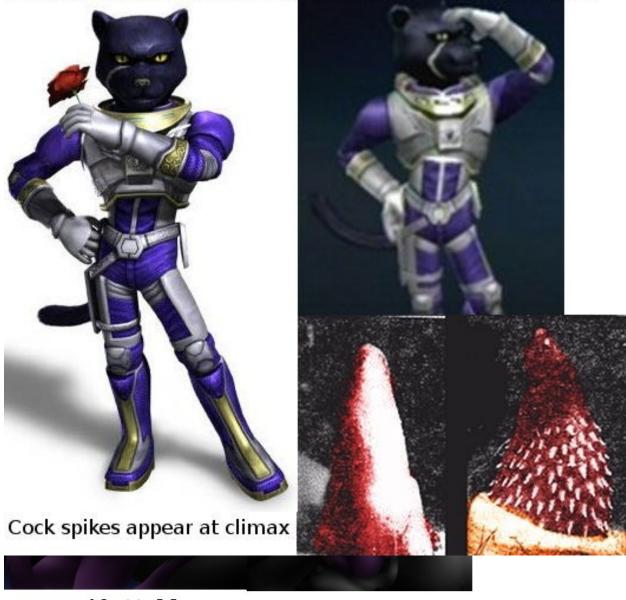

# Panther Caruso

Black fur, 6' tall, 8" sheathed, spiked pink cock. White mark on the right of <u>his muzzle</u>. Black nosepad.