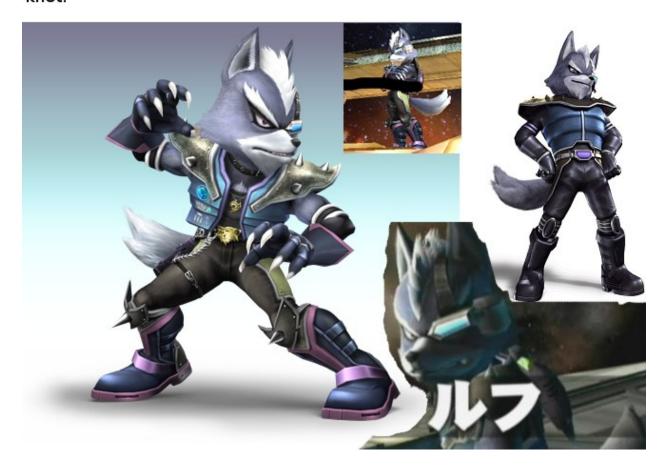

## Wolf O'Donnell

6'3", brown eye, eye piece on the LEFT eye. cock size: 11" with a thick knot.

Page 2 of 6

Some shots of various Star Fox interiors for inspiration. Not a lot to work with bedroom-wise, but it's something. (1 of 2)