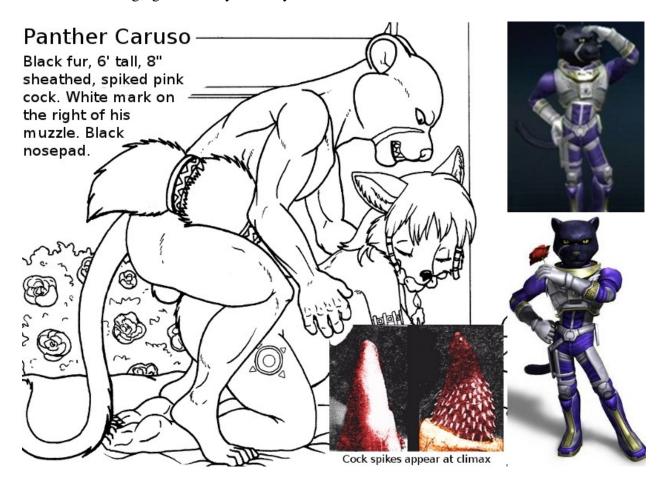

## II. Characters

A. See pictures. Have Wolf trying to stretch Krystal around his knot, seed dribbling everywhere why he tries to lock her in, with Panther to the left getting sucked.