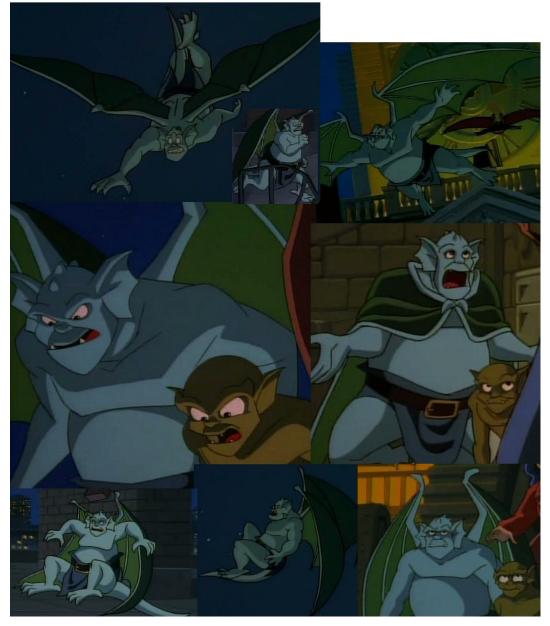

## II. Characters

A. See pictures. Random placement. Make it messy. III.Background A. Artist's discretion.

NAME: BROADWAY CLAN: MANHATTAN HEIGHT: 6'4" COCK: 24" X 4" HUMAN STYLE, FORESKINNED CLAWS: THREE FINGERS + ONE THUMB EYES: BLACK PUPILS WITH WHITE FILL POWER EYES: WHITE WINGS: FOR COLORING PURPOSES, NOTE THE DIFFERING COLORS ON THE INTERIORS AND EXTERIORS OF THE WINGS. SINGLE FINGERED APEX. OTHER: NO NIPPLES. MINI BUMP/HORNS ON HEAD.