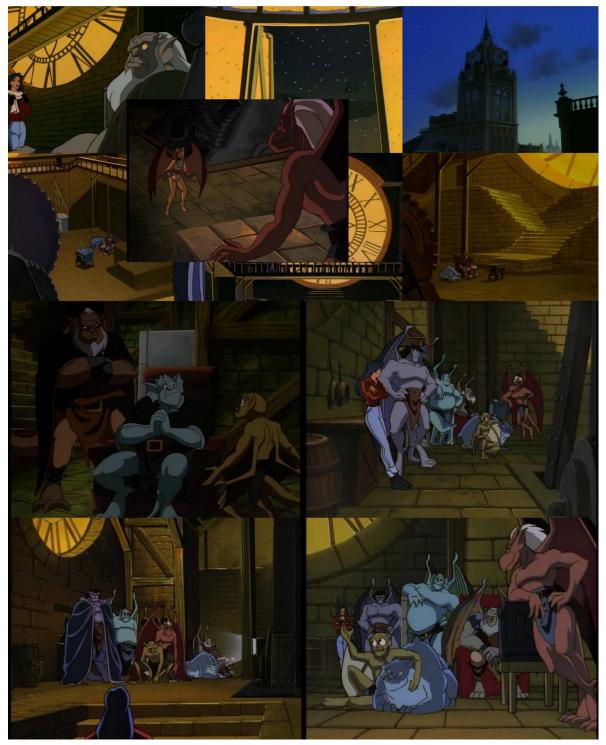

F THE WINGS. SINGLE FINGERED APEX. OTHER: NO NIPPLES. MINI BUMP/HORNS ON HEAD.



09/29/13

Page 2 of 7

NAME: BROOKLYN CLAN: MANHATTAN HEIGHT: 6'3" COCK: 12" X 2" HUMAN STYLE, FORESKINNED CLAWS: THREE FINGERS + ONE THUMB EYES: BLACK PUPILS WITH WHITE FILL POWER EYES: WHITE WINGS: FOR COLORING PURPOSES, NOTE THE DIFFERING COLORS ON THE INTERIORS AND EXTERIORS OF THE WINGS. TRIPLE FINGERED APEX. OTHER: NO NIPPLES



Page 3 of 7

NAME: MAGGIE REED CLAN: LABYRINTH HEIGHT: 6'1" CHEST: B CUP, DD CUP WHEN NINE MONTHS PREGNANT, PINK NIPPLES CLAWS: THREE FINGERS + ONE THUMB EYES: FELINE SLITTED WITH YELLOW FILL POWER EYES: RED WINGS: FOR COLORING PURPOSES, NOTE THE DIFFERING COLORS ON THE INTERIORS AND EXTERIORS OF THE WINGS. NO FINGERED APEX.



Page 4 of 7

## Clock Tower background references



Page 5 of 7

09/29/13

## The Labyrinth - Main Chamber



09/29/13

# The Labyrinth - Tunnels