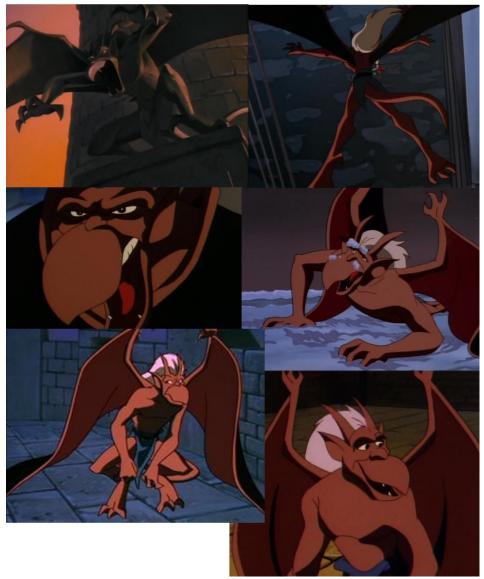

Page 3 of 7

NAME: MAGGIE REED CLAN: LABYRINTH HEIGHT: 6'1" CHEST: B CUP, DD CUP WHEN NINE MONTHS PREGNANT, PINK NIPPLES CLAWS: THREE FINGERS + ONE THUMB EYES: FELINE SLITTED WITH YELLOW FILL POWER EYES: RED WINGS: FOR COLORING PURPOSES, NOTE THE DIFFERING COLORS ON THE INTERIORS AND EXTERIORS OF THE WINGS. NO FINGERED APEX.