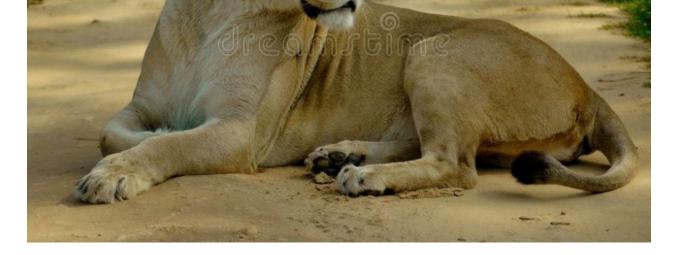

## Shelly Horowitz

| Species:    | African Lioness                                                  |
|-------------|------------------------------------------------------------------|
| Height:     | 5'10"                                                            |
| Weight:     | 150                                                              |
| Chest size: | D cup with black nipples and pussy flesh.                        |
| Eye color:  | Sea green                                                        |
| Hair color: | N/A headfur.                                                     |
| Fur color:  | See ref pics. Color her like the lioness pic on the very bottom. |
|             |                                                                  |