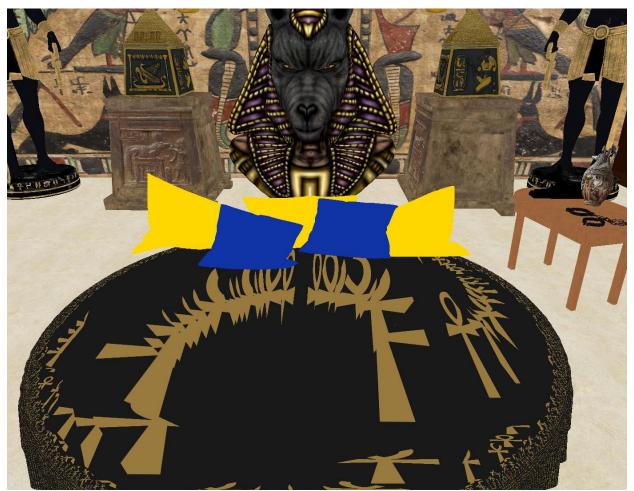

12/02/24

*the bed was supposed to have just a single, large ankh across the bed sheet. Rendering really didn't work out.* 

Page 2 of 4