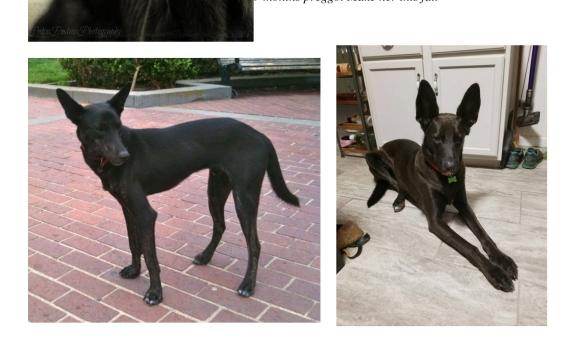

### Adrienne Harrison

| Version:                                                                                                     | 2.1                                                                                                                                                                                                                                                                                                                                                                                                                                                      |                       |
|--------------------------------------------------------------------------------------------------------------|----------------------------------------------------------------------------------------------------------------------------------------------------------------------------------------------------------------------------------------------------------------------------------------------------------------------------------------------------------------------------------------------------------------------------------------------------------|-----------------------|
| Species:<br>Height:<br>Weight:<br>Chest size:<br>Build:<br>Eye color:<br>Hair color:<br>Fur color:<br>Other: | Egyptian Pharaoh Hound (Anubian Jackal)<br>6' to the head. The ears add an extra foot.<br>120 pounds. 220 at giving birth.<br>B cup before pregnancy. ~EE cups at nine months.<br>Skinny before pregnancy.<br>Blue<br>N/A. Headfur.<br>She was supposed to be jet black, but I'm willing to compromise.<br>As black as you can make her while showing lots of fur texture?<br>Four fingers with thumb, with clawtips.<br>Plantigrade feet with clawtips. |                       |
|                                                                                                              | Inner ears dyed gold.<br>Thin bar for a tail.                                                                                                                                                                                                                                                                                                                                                                                                            | gnant: green with tag |
|                                                                                                              | pregnar                                                                                                                                                                                                                                                                                                                                                                                                                                                  | t: the spiked version |
|                                                                                                              | nonths preggo. Make here                                                                                                                                                                                                                                                                                                                                                                                                                                 | tr this fat.          |