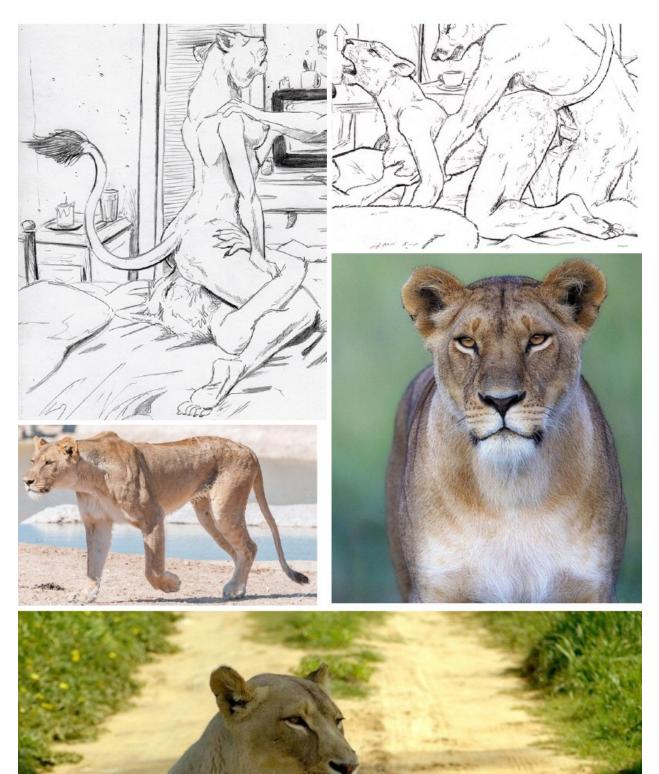

## Shelly Horowitz

| Species:    | African Lioness                                                  |
|-------------|------------------------------------------------------------------|
| Height:     | 5'10"                                                            |
| Weight:     | 150                                                              |
| Chest size: | D cup with black nipples and pussy flesh.                        |
| Eye color:  | Sea green                                                        |
| Hair color: | N/A headfur.                                                     |
| Fur color:  | See ref pics. Color her like the lioness pic on the very bottom. |
|             |                                                                  |