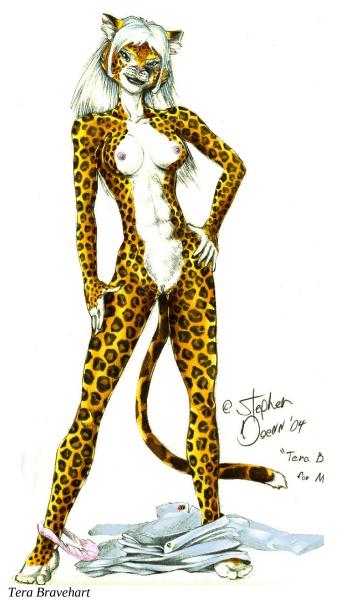

#### III.Characters

- A. Tera Bravehart
  - i. Clothing
    - a) Nothing but that towel, well... not anymore.
- B. Denga Freeling
  - i. Uniform
    - a) The rank insignia is on the right collar. It's basically a military style BDU in that color, with the black boots Denga is wearing and a blue BDU hat. Denga's insignia is below. See references for further detail.

Denga Freeling

"Spots" - Tera towel drop Commission Imaging Data © Cyberwuffy **Updated 05/31/07** 

The leopardess and great dane in question. In Tera's bed... Use the tail from the character picture. Ignore the pawpad on Denga's foot. That still needs fixing.