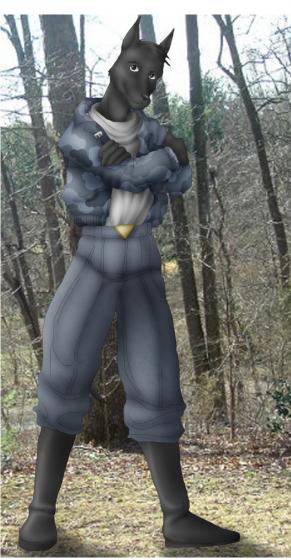

#### III.Characters

- A. Tera Bravehart
  - i. Clothing
    - a) Nothing but that towel, well... not anymore.
- B. Denga Freeling
  - i. Uniform
    - a) The rank insignia is on the right collar. It's basically a military style BDU in that color, with the black boots Denga is wearing and a blue BDU hat. Denga's insignia is below. See references for further detail.

# Commission Imaging Data © Cyberwuffy

Grade

insignia goes on right collar.

# **Updated 05/31/07**

Standard uniform. Officers have rank insignia on right collar. Nametape with last name in a darker shade of blue with black lettering is above the right breast pocket. Not visible in this pic though.