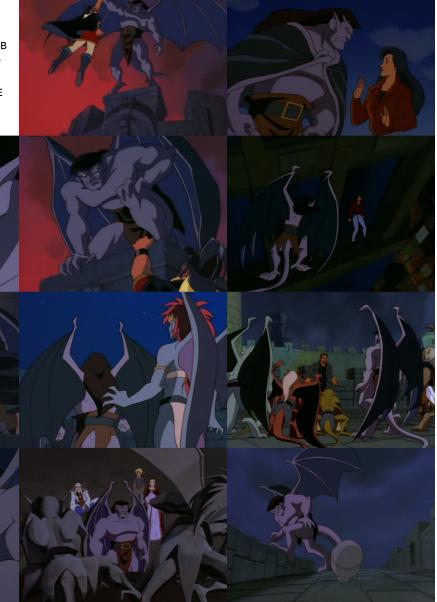

POWER EYES: WHITE

WINGS: FOR COLORING PURPOSES, NOTE THE DIFFERING COLORS ON THE INTERIORS AND EXTERIORS OF THE WINGS. SINGLE FINGERED APEX. OTHER: NO NIPPLES, BROWN HAIR