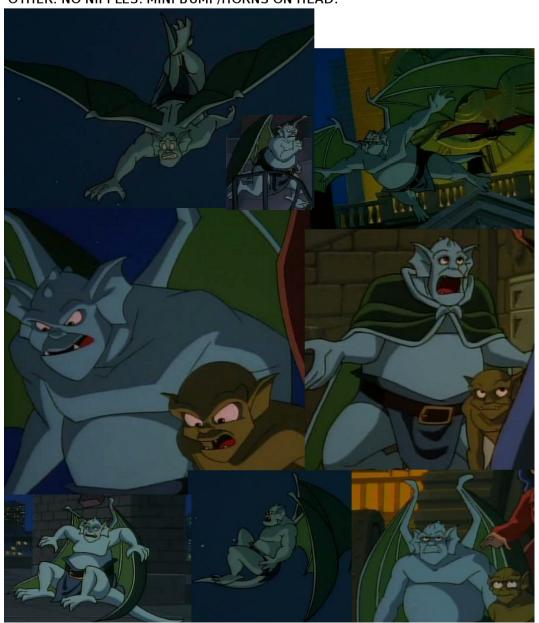

HEIGHT: 6'4"

COCK: 24" X 4" HUMAN STYLE, FORESKINNED CLAWS: THREE FINGERS + ONE THUMB EYES: BLACK PUPILS WITH WHITE FILL

POWER EYES: WHITE

WINGS: FOR COLORING PURPOSES, NOTE THE DIFFERING COLORS ON THE INTERIORS AND EXTERIORS OF THE WINGS. SINGLE FINGERED APEX.

OTHER: NO NIPPLES. MINI BUMP/HORNS ON HEAD.

Page 3 of 5

NAME: GOLIATH CLAN: MANHATTAN HEIGHT: 7'10" COCK: 18" X 3" HUMAN STYLE,

FORESKINNED

CLAWS: THREE FINGERS + ONE THUMB EYES: BLACK PUPILS WITH WHITE FILL