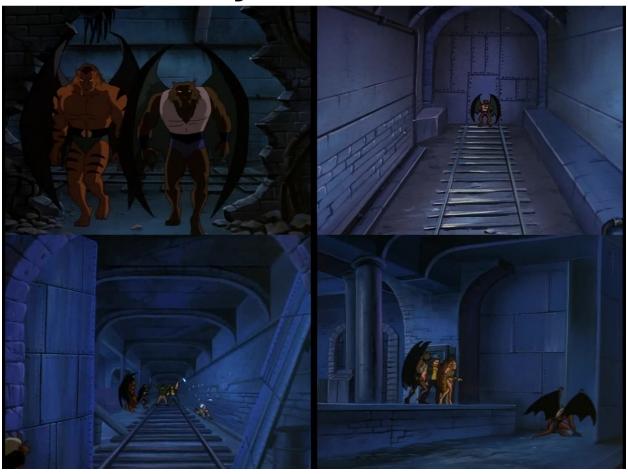

OLORS ON THE INTERIORS AND EXTERIORS OF THE WINGS. NO FINGERED APEX.



Page 2 of 5

NAME: BROADWAY CLAN: MANHATTAN

HEIGHT: 6'4"

COCK: 24" X 4" HUMAN STYLE, FORESKINNED CLAWS: THREE FINGERS + ONE THUMB EYES: BLACK PUPILS WITH WHITE FILL

POWER EYES: WHITE

WINGS: FOR COLORING PURPOSES, NOTE THE DIFFERING COLORS ON THE INTERIORS AND EXTERIORS OF THE WINGS. SINGLE FINGERED APEX.

OTHER: NO NIPPLES. MINI BUMP/HORNS ON HEAD.



Page 3 of 5

NAME: GOLIATH CLAN: MANHATTAN HEIGHT: 7'10" COCK: 18" X 3" HUMAN STYLE,

FORESKINNED

CLAWS: THREE FINGERS + ONE THUMB EYES: BLACK PUPILS WITH WHITE FILL

POWER EYES: WHITE

WINGS: FOR COLORING PURPOSES, NOTE THE DIFFERING COLORS ON THE INTERIORS AND EXTERIORS OF THE WINGS. SINGLE FINGERED APEX. OTHER: NO NIPPLES, BROWN HAIR



# The Labyrinth - Tunnels