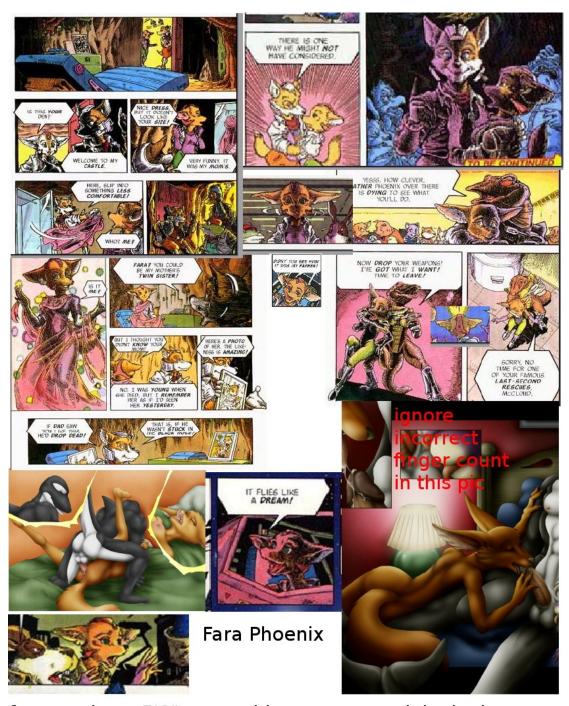

## III.Background

A. Don't really need one. Pondering a bed, but I'll leave that to when (and if) I ever write a scene around this.

fennec vixen, 5'9", emerald green eyes, pink nipples heavy C cup chest, headfur. Clawed human hands (4 fingers + thumb) Ignore comlink unless otherwise noted. No pawpads.