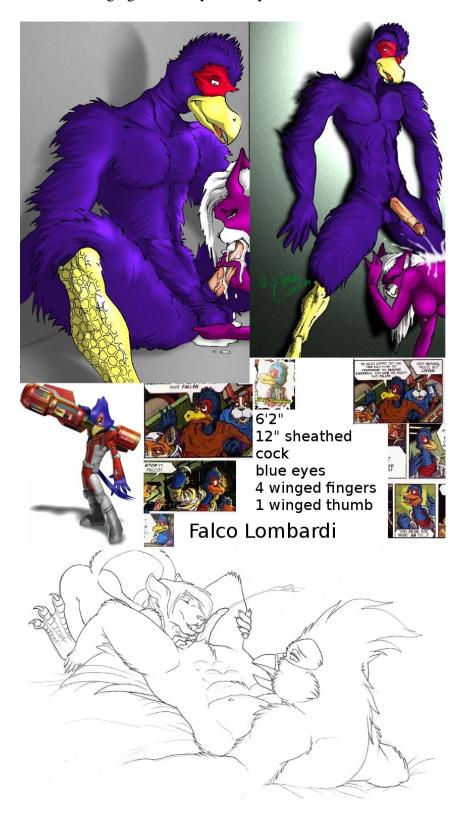

Page 3 of 5

Katt Monroe Feline, 5'9", D cup, white hair. No pawpads Clawed human hands (4 fingers + thumb)

Tarvus Shun 7' tall orca, yellow haze eyes. pinkish-orange sheathed 14" cock. No pawpads