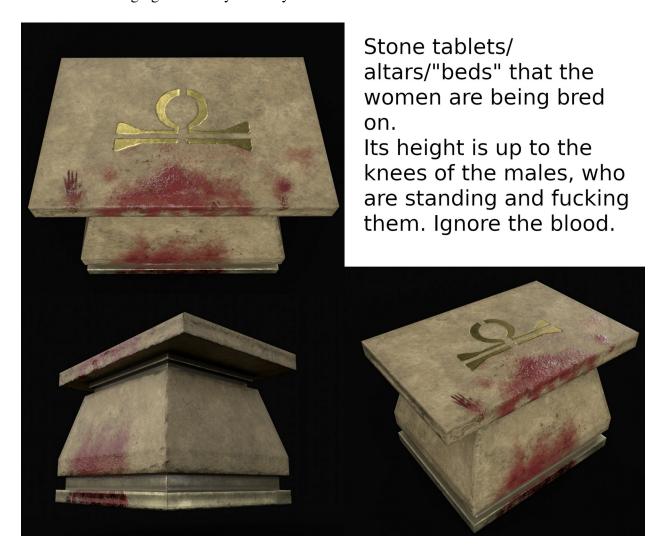

ray lace is attached to the top of the stockings, a bell on a small bow on the outside of each thigh. Her calves are thick, muscular, and toned. That serpentine tail is long, flexible and definitely aiding in her balance. She's lithe and toned, Those feet of hers, tucked neatly tucked into low on the ankle pointed toe leather boots with a very low heel. The boots are not polished leather but instead soft suede. SMELL: Khait is annointed with all the scents one might expect a woman to smell of. Myrrh, Lotus, Honey, wine, and the fragrant plants of Punt.

## B. Cerberus

i. Should be a bit larger than the feline. His knot is too big for her, so his cream is spilling out everywhere. Knotted cock.



IV.Background (must interconnect with preceding and following panels)

A. See separate file.