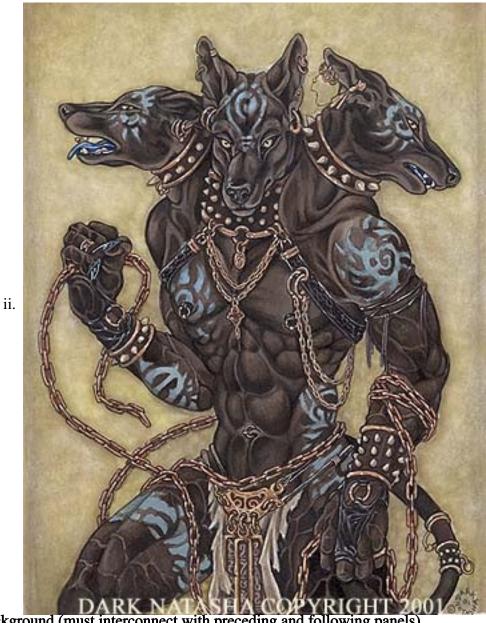

## I. Overall Description

A. A Cerberus impregnating this Egyptian feline female on a stone breeding tablet.

## II. Pose

- A. Cerberus
  - i. Male is at the far end of the tablet facing the viewer.
- B. Egyptian feline
  - i. Cradling her tits together and twisting her nipples.

## B. Cerberus

i. Should be a bit larger than the feline. His knot is too big for her, so his cream is spilling out everywhere. Knotted cock.

IV.Background (must interconnect with preceding and following panels)