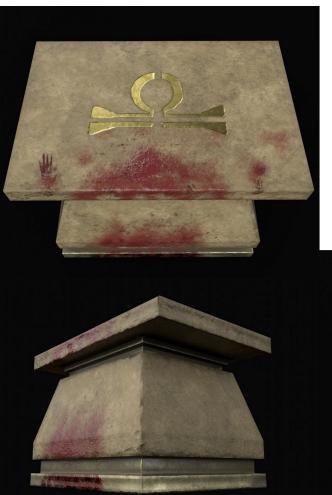

12/02/24

ANUBIS BREEDING PYRAMID – Breeding Chamber – Panel 4 of 10 12/02/24 Commission Imaging Data © Cyberwuffy

Stone tablets/ altars/"beds" that the women are being bred on.

Its height is up to the knees of the males, who are standing and fucking them. Ignore the blood.