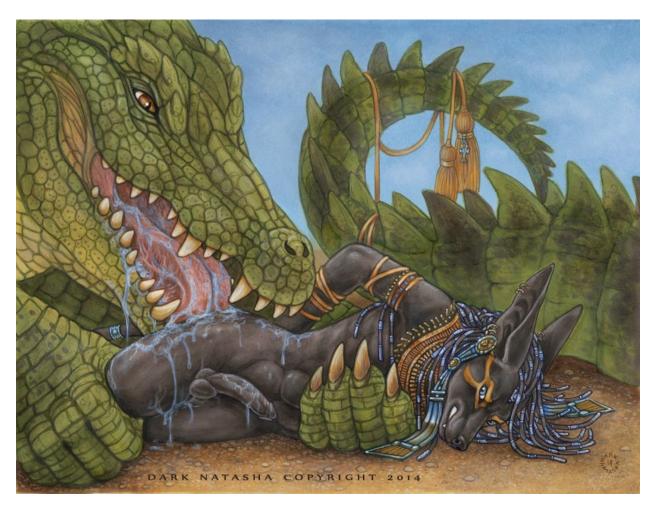

# I. Overall Description

A. Ahkhana on her back while that smaller blue dragon sucks on one, and Sobek is emptying a load into her. Cum is dribbling all over from the dragoness's snatch.

## II. Pose

- A. Sobek
  - i. Male is at the far end of the tablet, facing the viewer. He is reaching down and cradling Ahkhana's boobs while the mini blue dragon sucks one.

### B. Ahkhana

i. On her back, legs spread, she is doing this

- a)
- C. Mini blue dragon i. Sucking a tit.

### **III.Characters**

- A. Ahkahna
- B. Sobek
- C. Mini blue dragon
- IV.Background (must interconnect with preceding and following panels)
  - A. See separate file reference.

ANUBIS BREEDING PYRAMID – Breeding Chamber – Panel 4 of 10 Commission Imaging Data © Cyberwuffy