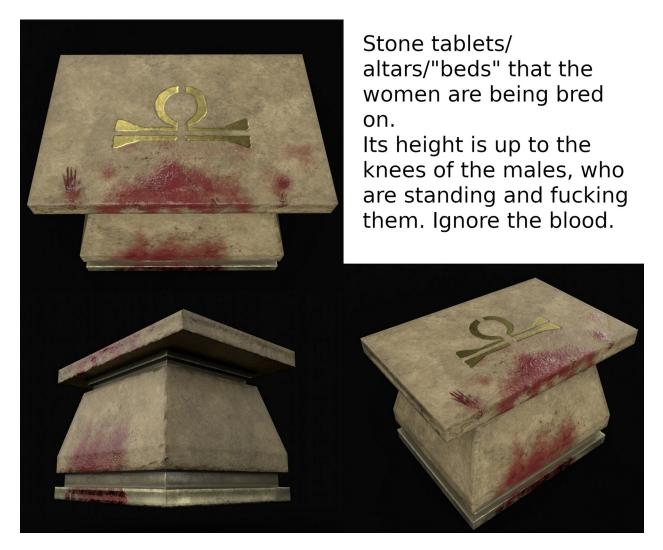

## **IV.Background (must interconnect with preceding and following panels)** A. See separate file.

Page 1 of 4

ANUBIS BREEDING PYRAMID – Breeding Chamber – Panel 7 of 10 12/02/24 Commission Imaging Data © Cyberwuffy