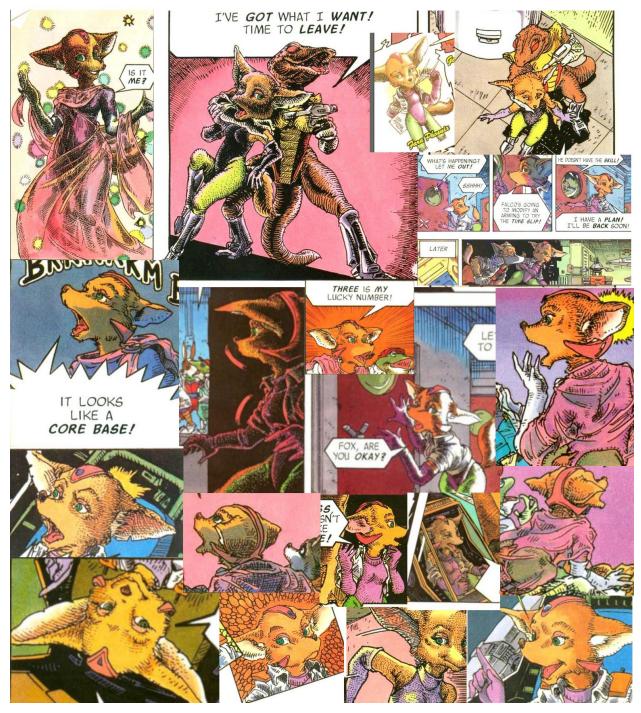

## Fara Phoenix (Nintendo Power Comic)

fennec vixen, 5'5", emerald green eyes, pink nipples heavy C cup chest, headfur. Clawed human hands (4 fingers + thumb) Ignore comlink unless otherwise noted. No pawpads.