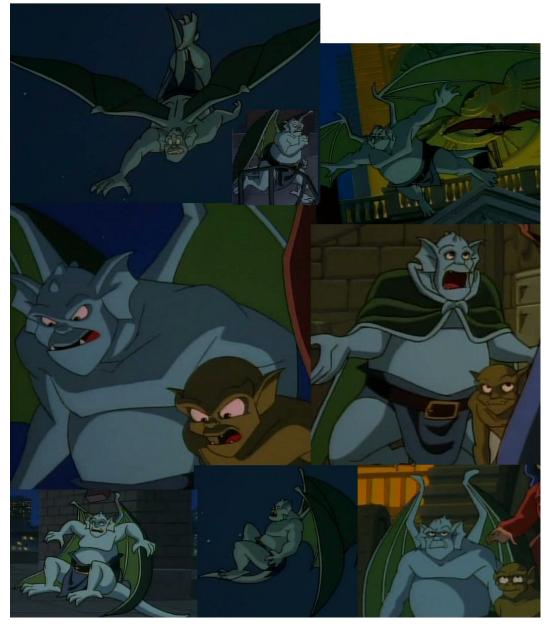

NAME: BROADWAY **CLAN: MANHATTAN** HEIGHT: 6'4" COCK: 24" X 4" HUMAN STYLE, FORESKINNED CLAWS: THREE FINGERS + ONE THUMB EYES: BLACK PUPILS WITH WHITE FILL POWER EYES: WHITE WINGS: FOR COLORING PURPOSES, NOTE THE DIFFERING COLORS ON THE INTERIORS AND EXTERIORS OF THE WINGS. SINGLE FINGERED APEX. OTHER: NO NIPPLES. MINI BUMP/HORNS ON HEAD.