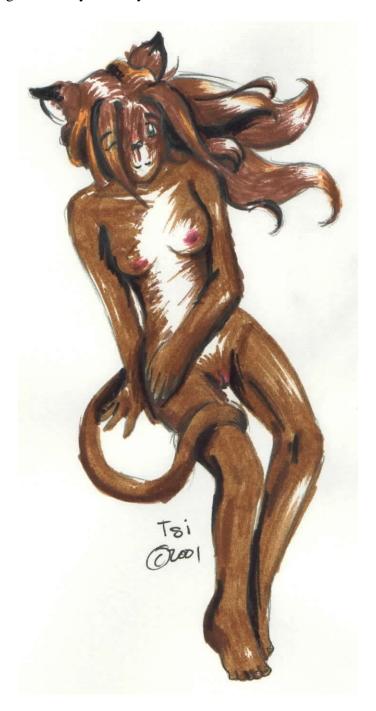

## II. Characters

- A. African Elephant
  - i. Shackled to the pillar, arms raised above his head. 12' tall.
  - ii. Double cocked, uncut human style. Two sets of balls.
- B. Lynx
  - i. Nine months preggo.
    - a) 5' tall.
- C. Panthress
  - i. Nine months preggo.
    - a) 5'9"

## III.Background (must interconnect with preceding and following panels)

A. Right pillar

If specified to be preggo, make em this fat.

ANUBIS BREEDING PYRAMID – Breeding Chamber – Panel 10 of 10 Commission Imaging Data © Cyberwuffy