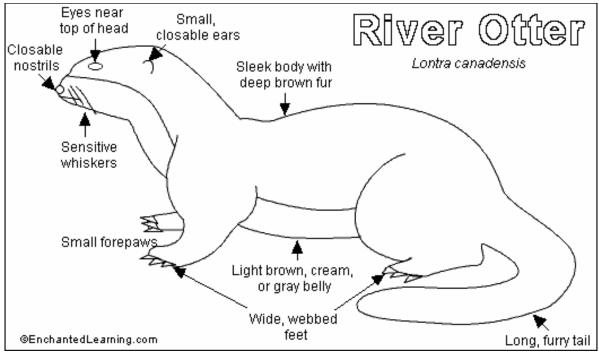

### IV.Background

- A. Space station breeding center.
  - i. The otter habitat breeding chamber with many of her brethren looking on. Low detail on the several of them watching. Have the background take importance. Think river dam. Design up to you.