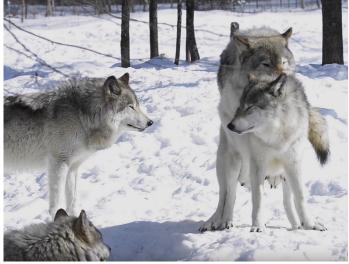

## Matt Debán

Version: 2.2

Species: Timberwolf Height: 5'9" Weight: 150 pounds

Anatomy: Sheathed, anatomically correct cock with knot. 9" in length.

Eye color: Blue Hair color: N/A. Headfur

Fur color: Gray with white ventral stripe. Emulate fur color patterns from the RL snow pic.