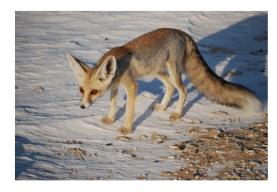

#### Monica Dailey

| Species:    | Fennec Fox                                                                       |
|-------------|----------------------------------------------------------------------------------|
| Height:     | 5'9"                                                                             |
| Weight:     | 180 pounds                                                                       |
| Anatomy:    | C cup.                                                                           |
| Eye color:  | Brown                                                                            |
| Hair color: | Brown                                                                            |
| Fur color:  | See pic.                                                                         |
| Other:      | White tailtip. Ignore feet ref shown here. Plantigrade feet with clawtips on the |
| toes.       |                                                                                  |
|             |                                                                                  |