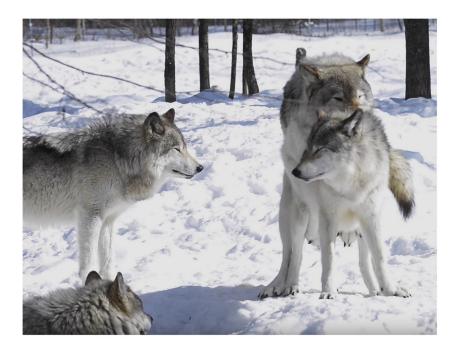

#### Matt Debán

| Species:      | Timberwolf                                                                       |
|---------------|----------------------------------------------------------------------------------|
| Height:       | 5'9"                                                                             |
| Weight:       | 150 pounds                                                                       |
| Anatomy:      | Sheathed, anatomically correct cock with knot. 9" in length.                     |
| Eye color:    | Blue                                                                             |
| Hair color:   | N/A. Headfur                                                                     |
| Fur color:    | Gray with white ventral stripe. Emulate fur color patterns from the RL snow pic. |
| If specified: | Wedding on left ring finger.                                                     |
| Other:        | Black muzzle mark on both sides. Four fingers with thumb, with clawtips.         |
|               | Plantigrade feet with clawtips.                                                  |
|               |                                                                                  |