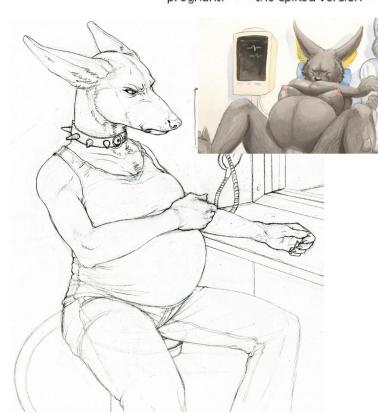

#### Adrienne Harrison

| Species:    | Egyptian Pharaoh Hound (Anubian Jack                             | al)                       |            |
|-------------|------------------------------------------------------------------|---------------------------|------------|
| Height:     | 6' to the head. The ears add an extra foc                        | t.                        |            |
| Weight:     | 120 pounds. 220 at giving birth.                                 |                           |            |
| Chest size: | B cup before pregnancy. ~EE cups at ni                           | ne months.                |            |
| Build:      | Skinny before pregnancy.                                         |                           |            |
| Eye color:  | Blue                                                             |                           |            |
| Hair color: | N/A. <u>Headfur.</u>                                             |                           |            |
| Fur color:  | She was supposed to be jet black, but I'm willing to compromise. |                           |            |
|             | As black as you can make her while sho                           | wing lots of fur texture? | )          |
| Other:      | Four fingers with thumb, with clawtips.                          |                           |            |
|             | Plantigrade feet with clawtips.                                  | collars:                  | al to      |
|             | Inner ears dyed gold.                                            | not pregnant: green w     | The tag    |
|             | Thin bar for a tail.                                             |                           | ed version |