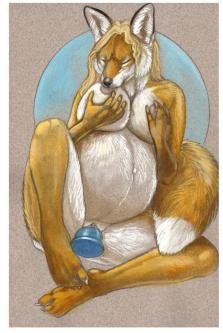

### Jessica Poxx

| Species:    | Red Fox                                                                |
|-------------|------------------------------------------------------------------------|
| Height:     | 5'9"                                                                   |
| Weight:     | 132 pounds before pregnancy. 220 pounds at birth.                      |
| Chest size: | Full C cup before pregnancy.                                           |
| Build:      | Athletic with a little chub.                                           |
| Eye color:  | Brown                                                                  |
| Hair color: | Blonde                                                                 |
| Other:      | White tailtip, black ear tips. Four fingers with thumb, with clawtips. |
|             | Plantigrade feet with clawtips.                                        |

She's athletic. There's a loose shirt in this pic.

Nine months preggo