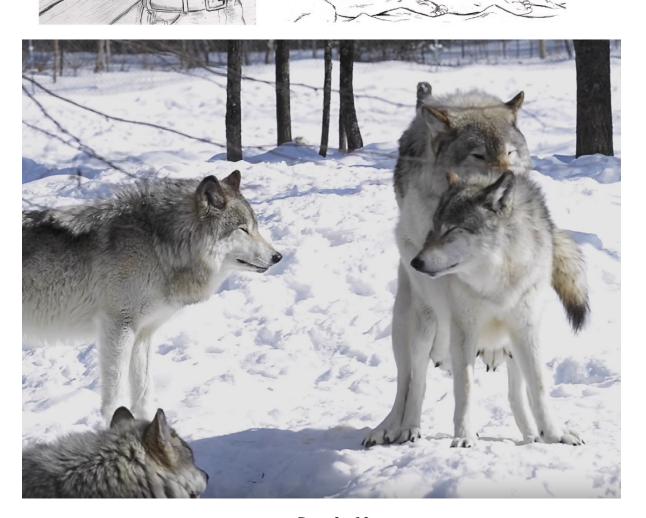

Fur color: Gray with white ventral stripe. Emulate fur color patterns from the RL snow pic.

If specified: Wedding on left ring finger.

Other: Black muzzle mark on both sides. Four fingers with thumb, with clawtips.