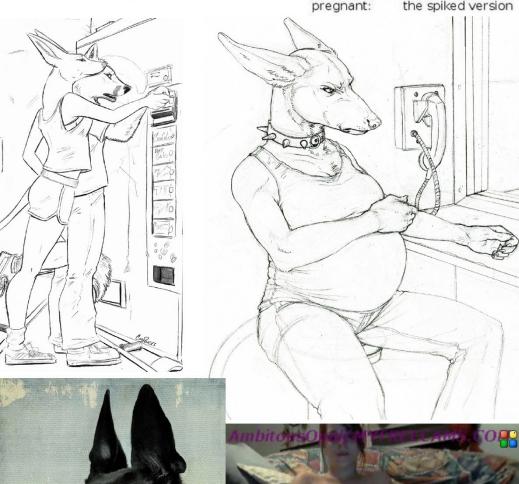

### IV.Characters

- A. See pictures.
  B. Adrienne is not pregnant here.
  V. Background

A. Put them in this sex van. Not much background will show. Let the characters take up most of the picture, with the climax being the main focal point.

## Adrienne Harrison

Version: 2.1

Species: Egyptian Pharaoh Hound (Anubian Jackal) Height: 6' to the head. The ears add an extra foot.

Weight: 120 pounds. 220 at giving birth.

Chest size: B cup before pregnancy. ~EE cups at nine months.

Other: Four fingers with thumb, with clawtips.

> Plantigrade feet with clawtips. Inner ears dyed gold.

Thin bar for a tail.

9 months preggo. Make her this fat.

Page 2 of 3