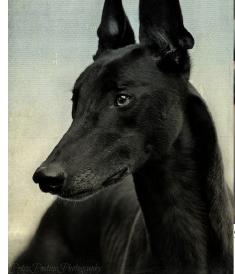

Build: Skinny before pregnancy.

Eye color: Blue

Hair color: N/A. Headfur.

Fur color: She was supposed to be jet black, but I'm willing to compromise.

As black as you can make her while showing lots of fur texture?

Other: Four fingers with thumb, with clawtips.

> Plantigrade feet with clawtips. Inner ears dyed gold.

Thin bar for a tail.

9 months preggo. Make her this fat.

Page 2 of 3