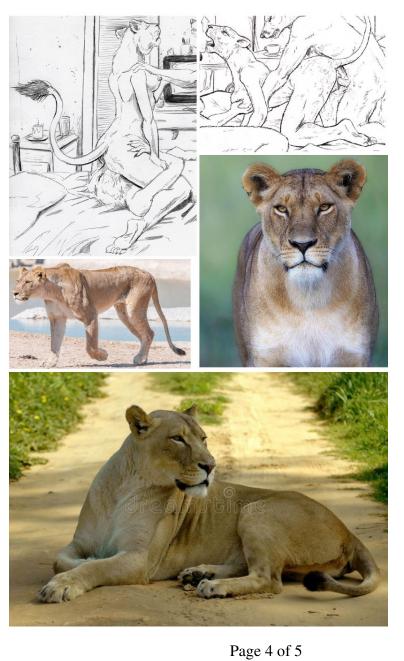

# Shelly Horowitz

Version:

African Lioness Species:

Height: Weight: 5'10" 150

Chest size: D cup with black nipples and pussy flesh.

Eye color: Sea green Hair color: N/A headfur.

Fur color: See ref pics. Color her like the lioness pic on the very bottom.