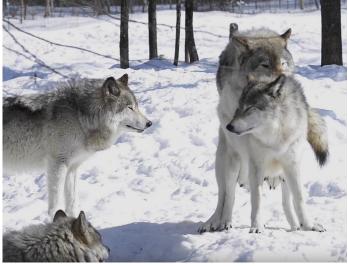

### Matt Debán

Version: 2.2

Species: Timberwolf Height: 5'9" Weight: 150 pounds

Anatomy: Sheathed, anatomically correct cock with knot. 9" in length.

Eye color: Blue Hair color: N/A. Headfur

Fur color: Gray with white ventral stripe. Emulate fur color patterns from the RL snow pic.