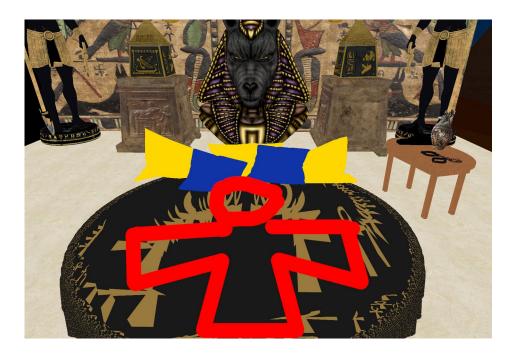

## I. Overall Description

A. Two girls force themselves on the bound wolf. Poses up to you.

### II. Characters

- A. Adrienne
  - i. Nine months preggo
- B. Matt
  - i. Chained to the bed.
- C. Shelly
  - i. Dressed as Sekhmet.

### III.Background

- A. See render
- B. Chain her up from the ceiling somehow.
- C. Crop as needed.
- D. The large Anubis statue has glowing red eyes.
- E. The standing Anubis statues have glowing red eyes.
- F. The pillars should have some kind of fake (electric) flames on them.