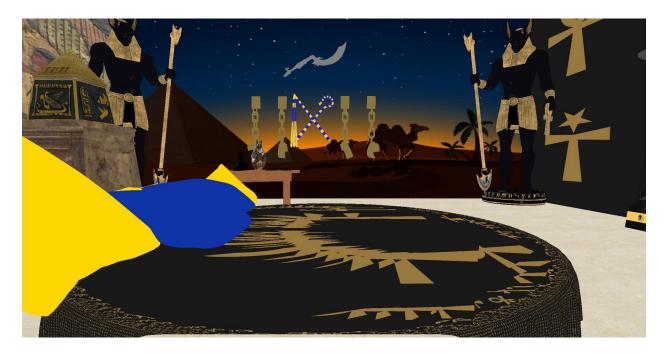

### IV.Background

- A. See render
- B. Chain her up from the ceiling somehow.
- C. Crop as needed.
- D. The large Anubis statue has glowing red eyes.
- E. The standing Anubis statues have glowing red eyes.
- F. The pillars should have some kind of fake (electric) flames on them.