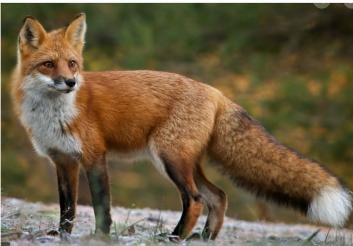

### Jessica Poxx (Debán)

Version: 2.2

Species: Red Fox Height: 5'9"

Weight: 132 pounds before pregnancy. 220 pounds at giving birth. Chest size: Full C cup before pregnancy. DDD cup at nine months.

Build: Athletic with a little chub.

Eye color: Brown Hair color: Blonde

Other: White tailtip, black ear tips. Four fingers with thumb, with clawtips.

Plantigrade feet with clawtips. Socks. See the fox pic below. If you're doing  $% \left\{ 1,2,\ldots ,n\right\}$ 

lineart, you needn't bother. It is more for a full coloring reference.

9 months preggo. Make her this fat.

Page 3 of 7