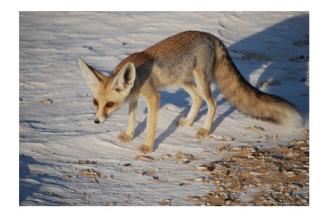

### Matt Debán

Version: 2.2

Species: Timberwolf Height: 5'9" Weight: 150 pounds

Anatomy: Sheathed, anatomically correct cock with knot. 9" in length.

Eye color: Blue Hair color: N/A. Headfur

Fur color: Gray with white ventral stripe. Emulate fur color patterns from the RL snow pic.