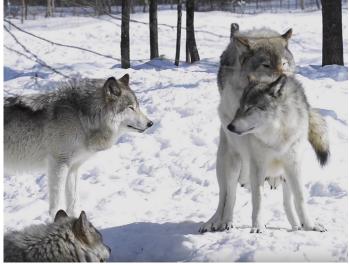

### Matt Debán

Version: 2.2

Species: Timberwolf Height: 5'9" Weight: 150 pounds

Anatomy: Sheathed, anatomically correct cock with knot. 9" in length.

Eye color: Blue Hair color: N/A. Headfur

Fur color: Gray with white ventral stripe. Emulate fur color patterns from the RL snow pic.