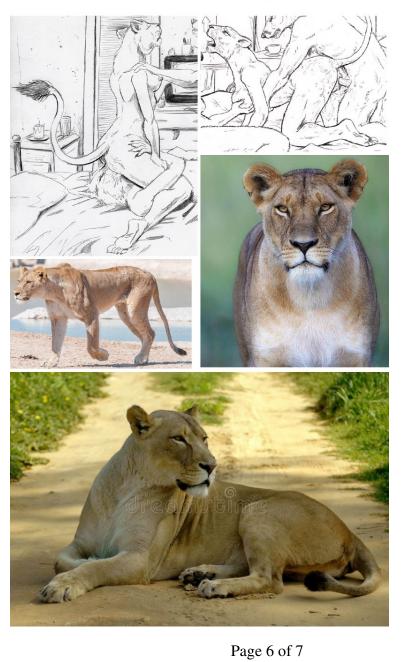

### Shelly Horowitz

Version:

African Lioness Species:

Height: Weight: 5'10" 150

Chest size: D cup with black nipples and pussy flesh.

Eye color: Sea green Hair color: N/A headfur.

Fur color: See ref pics. Color her like the lioness pic on the very bottom.