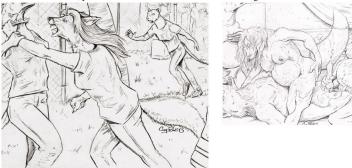

### I. Overall Description

A. Matt being sucked by two females.

#### II. Characters

- A. See picture refs B. Nine months preggo
  - i. Jess
- C. Not preggo i. Matt

  - ii. Shelly

## III.Pose

A. Both ladies are sucking his knotted, spewing cock.

#### IV.Background

A. See final page. You can move the ottoman if you need to. He is sank into the chair, legs spread.

If specified to be preggo, make em this fat.

## `FRIENDS FOREVER – Matt/Jess/Shelly double suck Commission Imaging Data $\ \ \,$ Cyberwuffy