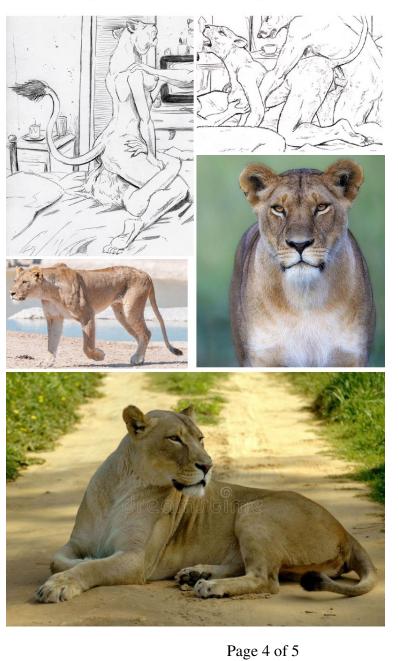

## Shelly Horowitz

Version:

African Lioness Species:

Height: 5'10" Weight: 150

Chest size: D cup with black nipples and pussy flesh.

Eye color: Sea green Hair color: N/A headfur.

Fur color: See ref pics. Color her like the lioness pic on the very bottom.