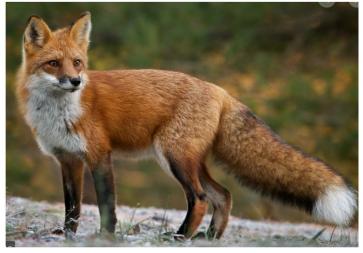

### Jessica Poxx (Debán)

Version: 2.2

Species: Red Fox Height: 5'9"

Weight: 132 pounds before pregnancy. 220 pounds at giving birth. Chest size: Full C cup before pregnancy. DDD cup at nine months.

Build: Athletic with a little chub.

Eye color: Brown Hair color: Blonde

Other: White tailtip, black ear tips. Four fingers with thumb, with clawtips.

Plantigrade feet with clawtips. Socks. See the fox pic below. If you're doing

lineart, you needn't bother. It is more for a full coloring reference.

9 months preggo. Make her this fat.

Page 2 of 5