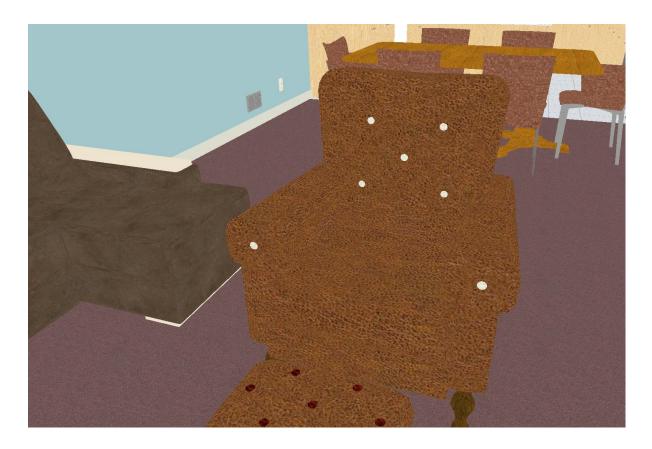

#### IV.Background

A. See final page. You can move the ottoman if you need to. He is sank into the chair, legs spread.

If specified to be preggo, make em this fat.