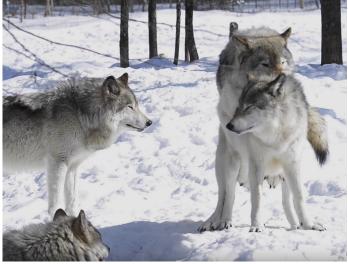

#### Matt Debán

Version: 2.2

Species: Timberwolf Height: 5'9" Weight: 150 pounds

Anatomy: Sheathed, anatomically correct cock with knot. 9" in length.

Eye color: Blue Hair color: N/A. Headfur

Fur color: Gray with white ventral stripe. Emulate fur color patterns from the RL snow pic.

If specified: Wedding on left ring finger.

Other: Black muzzle mark on both sides. Four fingers with thumb, with clawtips.

Plantigrade feet with clawtips.

Page 3 of 5