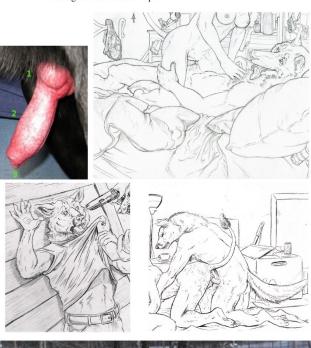

#### Matt Debán

Version: 2.2

Species: Timberwolf Height: 5'9" Weight: 150 pounds

Anatomy: Sheathed, anatomically correct cock with knot. 9" in length.

Eye color: Blue Hair color: N/A. Headfur

Fur color: Gray with white ventral stripe. Emulate fur color patterns from the RL snow pic.

If specified: Wedding on left ring finger.

Other: Black muzzle mark on both sides. Four fingers with thumb, with clawtips.

Plantigrade feet with clawtips.

Page 3 of 5

## Shelly Horowitz

Version:

African Lioness Species:

Height: 5'10" Weight: 150

Chest size: D cup with black nipples and pussy flesh.

Eye color: Sea green Hair color: N/A headfur.

Fur color: See ref pics. Color her like the lioness pic on the very bottom.