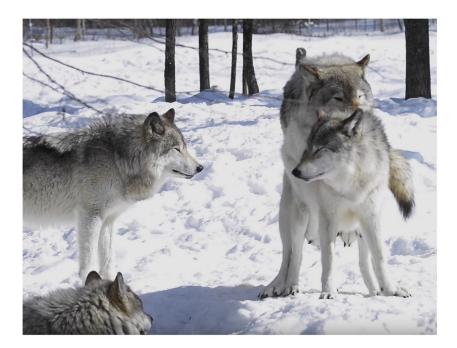

# Matt Debán

| Species:      | Timberwolf                                                                       |
|---------------|----------------------------------------------------------------------------------|
| Height:       | 5'9"                                                                             |
| Weight:       | 150 pounds                                                                       |
| Anatomy:      | Sheathed, anatomically correct cock with knot. 9" in length.                     |
| Eye color:    | Blue                                                                             |
| Hair color:   | N/A. Headfur                                                                     |
| Fur color:    | Gray with white ventral stripe. Emulate fur color patterns from the RL snow pic. |
| If specified: | Wedding on left ring finger.                                                     |
| Other:        | Black muzzle mark on both sides. Four fingers with thumb, with clawtips.         |
|               | Plantigrade feet with clawtips.                                                  |
|               |                                                                                  |