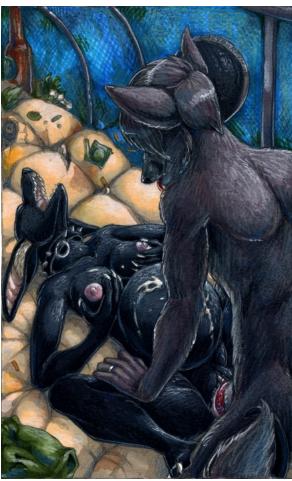

I. Overall DescriptionA. Random position. Five fingers (thumb included) on the hands with claws.

II. Characters
A. See pictures.
III.Background
A. In the blue van. This van.

## Matt Debán

Species: Timberwolf
Height: 5'9"
Weight: 150 pounds

Anatomy: Sheathed, anatomically correct cock with knot. 9" in length.

Eye color: Blue

Hair color: N/A. Headfur

Fur color: Gray with white ventral stripe. Emulate fur color patterns from the RL snow pic.

If specified: Wedding on left ring finger.

Other: Black muzzle mark on both sides. Four fingers with thumb, with <u>clawtips</u>.

Plantigrade feet with clawtips.

Page 2 of 3

Shelly Horowitz, african lioness, 5'10" plantigrade feet and hands with clawtips human hands (4 fingers + 1 thumb)
D cup breasts, black nipples and flesh sea green eyes, headfur.