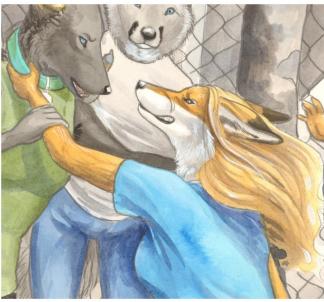

# Jessica Poxx

| Species:    | Red Fox                                                                |
|-------------|------------------------------------------------------------------------|
| Height:     | 5'9"                                                                   |
| Weight:     | 132 pounds before pregnancy. 220 pounds at birth.                      |
| Chest size: | Full C cup before pregnancy.                                           |
| Build:      | Athletic with a little chub.                                           |
| Eye color:  | Brown                                                                  |
| Hair color: | Blonde                                                                 |
| Other:      | White tailtip, black ear tips. Four fingers with thumb, with clawtips. |
|             | Plantigrade feet with clawtips.                                        |

She's athletic. There's a loose shirt in this pic.

Nine months preggo